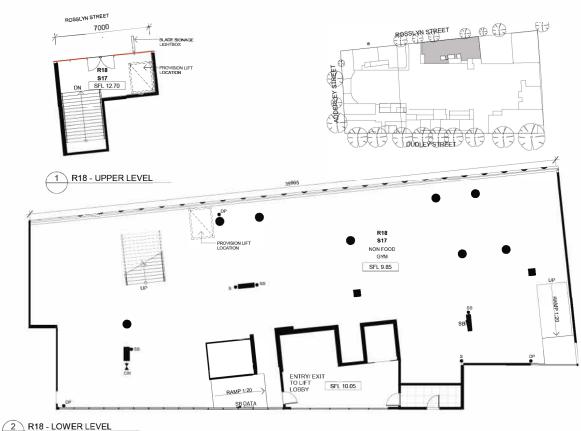

## **SHOP R18** (Lot S17), 205 Rosslyn Street, West Melbourne 3003

# **FOR SALE** \$3,510,000

#### Area: 579sqm





## **COMMERCIAL SPACE FOR SALE**

## **CURRENT LEASE STATUS**

Tenanted

Base rent: \$212,051 per annum

### **Term:** 10 years **Option:** 5+5+5 years

| Tenant:<br>Anytime Fitness | Tenant:<br>Anytime Fitness /    | West End Landco |
|----------------------------|---------------------------------|-----------------|
|                            | <br>Lease Expiry:<br>1 May 2031 | 5+5+5 years     |







### **Existing tenant:** Anytime Fitness



Anytime Fitness is a popular, global gym company with over 540 clubs in Australia alone, making it the largest gym chain in the country. The gym is open 24/7, 365 days of the year, with members having access to any of the clubs globally, with a fob, including during unstaffed hours.



## **COMMERCIAL SPACE FOR SALE**