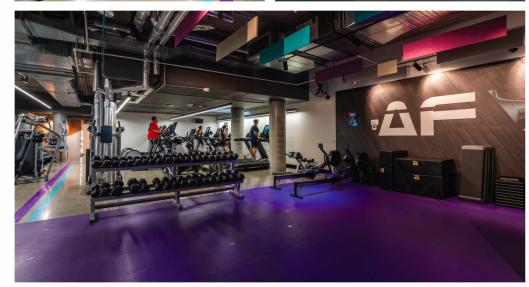

### **Existing tenant:** Anytime Fitness

Anytime Fitness is a popular, global gym company with over 540 clubs in Australia alone, making it the largest gym chain in the country. The gym is open 24/7, 365 days of the year, with members having access to any of the clubs globally, with a fob, including during unstaffed hours.