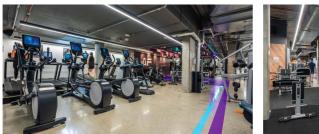

### **Existing tenant:** Anytime Fitness

Anytime Fitness is a popular, global gym company with over 540 clubs in Australia alone, making it the largest gym chain in the country. The gym is open 24/7, 365 days of the year, with members having access to any of the clubs globally, with a fob, including during unstaffed hours.