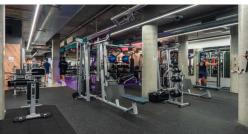

### **Existing tenant:** Anytime Fitness

Anytime Fitness is a popular, global gym company with over 540 clubs in Australia alone, making it the largest gym chain in the country. The gym is open 24/7, 365 days of the year, with members having access to any of the clubs globally, with a fob, including during unstaffed hours.