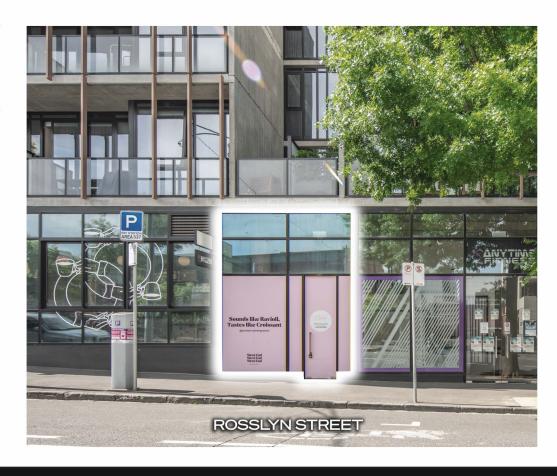

## **SHOP R17**

(Lot S39), 203 Rosslyn Street, West Melbourne 3003

**FOR SALE** \$584,000

Area: 43sqm

## **Existing tenant:** Croioli

Croioli is opening it's first Dessert Bar after 3 years of successful trade at Melbourne's popular Grazeland destination. Offering fruit filled puff pastries with fun and enticing toppings, as a playful spin on croissants and ravioli, the Dessert Bar is set to be a popular at West End.