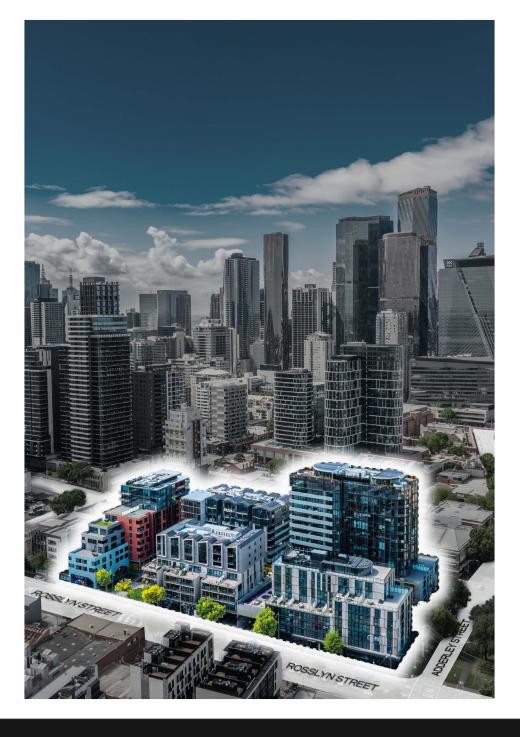

## **SHOP R17**

(Lot S39), 203 Rosslyn Street, West Melbourne 3003

**FOR SALE** \$584,000

Area: 43sqm