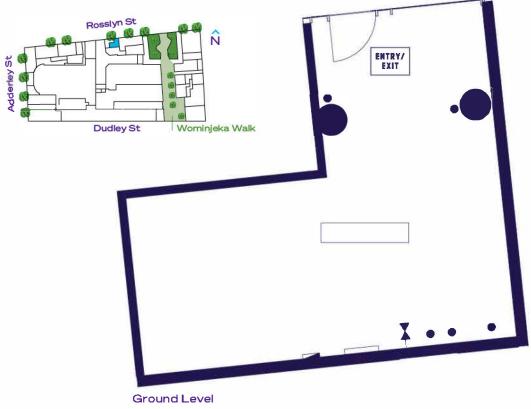

## **SHOP R17**

(Lot S39), 203 Rosslyn Street, West Melbourne 3003

**FOR SALE** \$584,000

Area: 43sqm