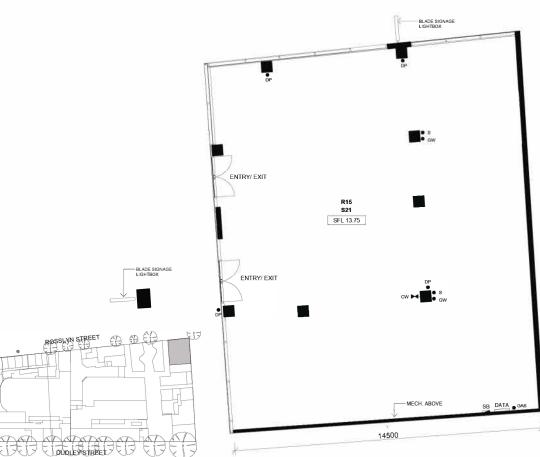

## **SHOP R15**

(Lot S21), 22 Wominjeka Walk, West Melbourne 3003

**FOR SALE** \$2,323,000

Area: 265sqm