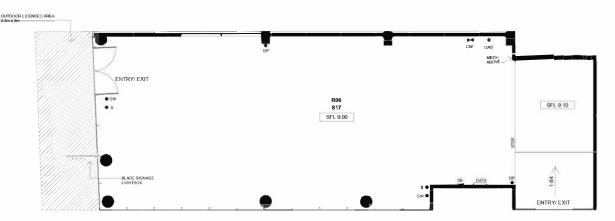

## **SHOP R06** (Lot S16), 110 Adderley Street, West Melbourne 3003

**FOR SALE** \$1,813,000



### **Area:** 197sqm





## **COMMERCIAL SPACE FOR SALE**

# **CURRENT LEASE STATUS**

Tenanted

Base rent: \$106,090 per annum

#### **Term:** 7 years **Option:** 5+5 years

| Tenant:<br>ShiRaaz by Rajputana | Tenant:<br>ShiRaaz by Rajputana<br>West End Landco | 17            |
|---------------------------------|----------------------------------------------------|---------------|
| Sale                            | <br>Lease Expiry:<br>9 Mar 2028                    | <br>5+5 years |







#### **Existing tenant:** ShiRaaz by Rajputana



This is the second venue for this restaurant, first establishing themselves in the affluent Melbourne suburb of Brighton. The fine Indian cuisine restaurant serves traditional Indian meals at affordable prices, and also provides catering, delivery and takeaway.



## **COMM