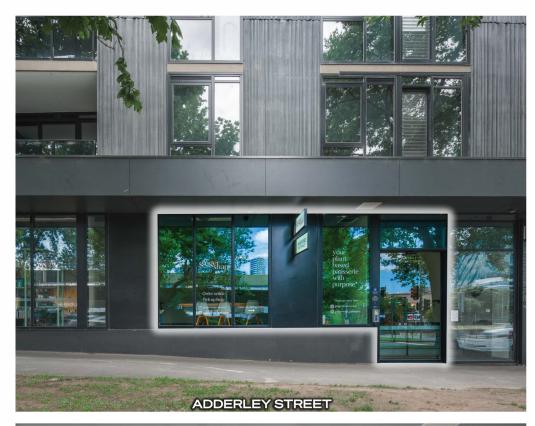

## **SHOP R05** (Lot S34a), 114 Adderley Street, West Melbourne 3003

#### Existing tenant: GingerSnap

ginger

This family run patisserie has moved from a thriving online-only business selling high-end plant based desserts. The pastry chef has come from Crown Melbourne and is profoundly deaf, sparking the business to be an emblem of inclusivity by hiring staff with disabilities. They are also now expanding to include wholesale.