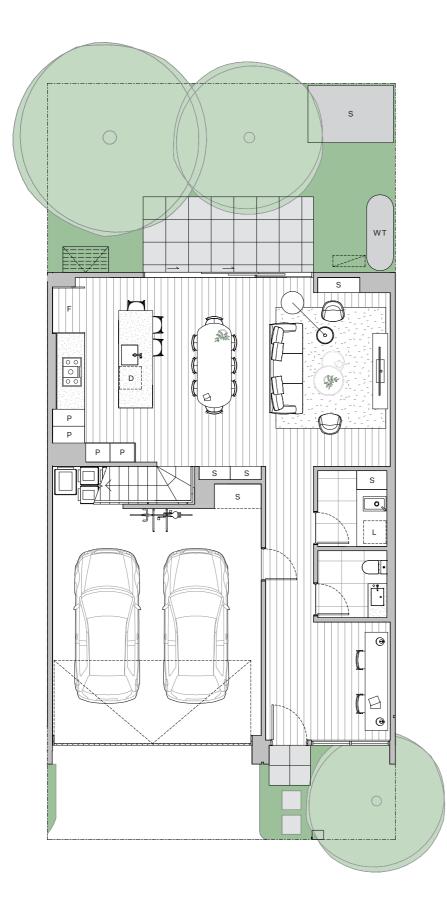

## TYPE B6 - MIRRORED

LOT 18, 22, 26, 32, 37, 39, 43

| Bedrooms            | 4     |
|---------------------|-------|
| Bathrooms           | 2.5   |
| Cars                | 2     |
| Total Building Area | 211m² |
| Ground Floor        | 77m²  |
| First Floor         | 96m²  |
| Garage              | 38m²  |
|                     |       |

| Dishwasher   |                         | Obscure Glazing             |
|--------------|-------------------------|-----------------------------|
| Refrigerator | Ρ                       | Pantry                      |
| Laundry      | S                       | Storage                     |
| Letter Box   | WT                      | Water Tank                  |
|              | Refrigerator<br>Laundry | Refrigerator P<br>Laundry S |

Ferntree Gully Road

↑ N

These pines are intended as a guide only. The dimensions and areas are approximate only and may not accurately represent the actual dimensions and areas of the townhomes or the spaces within them and are subject to change without notice. In addition, locations of utilities may vary during construction and fittings and fixtures on these pines are for illustrative purposes only. The areas are generally measured in accordance with the Property Council of Australia method of measurement. Prospective purchaser must rely on their purchase price of the townhouse, including plans, finishes, fixtures, fittings, appliances and construction and the purchase of sale. Loose furniture and planters are not included. Extent of floor finishes may vary. Ladiscaping, external