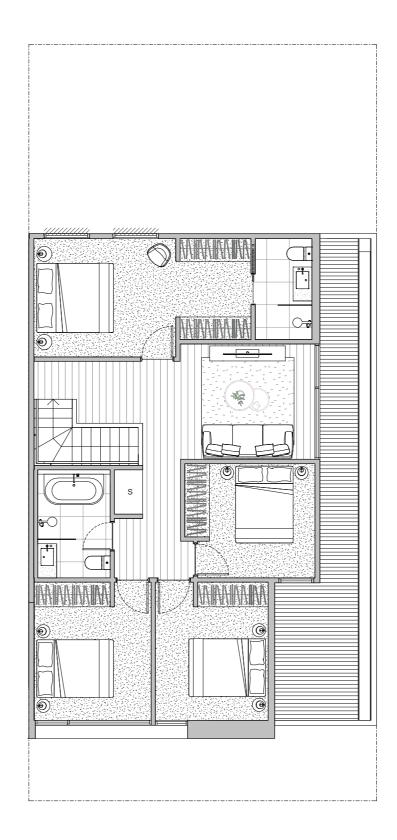

## TYPE B6 - MIRRORED

LOT 18, 22, 26, 32, 37, 39, 43

| Bedrooms            | 4     |
|---------------------|-------|
| Bathrooms           | 2.5   |
| Cars                | 2     |
| Total Building Area | 211m² |
| Ground Floor        | 77m²  |
| First Floor         | 96m²  |
| Garage              | 38m²  |
|                     |       |

| Dishwasher   |                         | Obscure Glazing             |
|--------------|-------------------------|-----------------------------|
| Refrigerator | Ρ                       | Pantry                      |
| Laundry      | S                       | Storage                     |
| Letter Box   | WT                      | Water Tank                  |
|              | Refrigerator<br>Laundry | Refrigerator P<br>Laundry S |