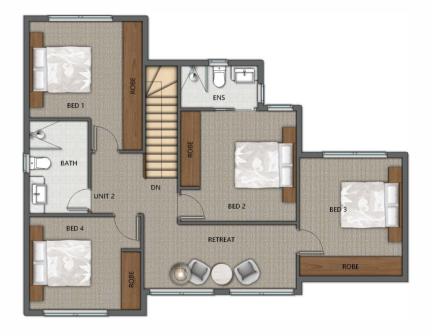

**FIRST FLOOR** 

## **GROUND FLOOR**

| UNIT 2           | 4 🗠 2.5  2 🕰     |                     |            |          |  |
|------------------|------------------|---------------------|------------|----------|--|
|                  | GROUND FLOOR     | 111.5 m²            | PAVING     | 20 m²    |  |
| CROYDON VIC 3136 | FIRST FLOOR      | 81 m²               | P.O.S      | 81 m²    |  |
|                  |                  |                     | S.P.O.S    | 77.4 m²  |  |
|                  | TOTAL FLOOR AREA | 20.72 SQ / 192.5 m² | TOTAL AREA | 293.5 m² |  |



| 0 | 1 | 2 | 3 | 4 | 5m |
|---|---|---|---|---|----|
|   | _ |   | _ |   | _  |

DISCLAMER: This document has been produced by the developer for advertising and gen eral information only. The developer and the project bea