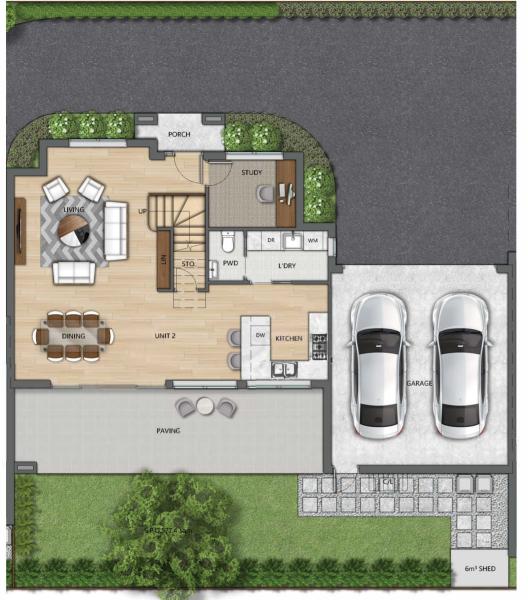

## **GROUND FLOOR**

| UNIT 2           | 4 🗠 2.5  2 🕰     |                     |            |          |  |
|------------------|------------------|---------------------|------------|----------|--|
|                  | GROUND FLOOR     | 111.5 m²            | PAVING     | 20 m²    |  |
| CROYDON VIC 3136 | FIRST FLOOR      | 81 m²               | P.O.S      | 81 m²    |  |
|                  |                  |                     | S.P.O.S    | 77.4 m²  |  |
|                  | TOTAL FLOOR AREA | 20.72 SQ / 192.5 m² | TOTAL AREA | 293.5 m² |  |