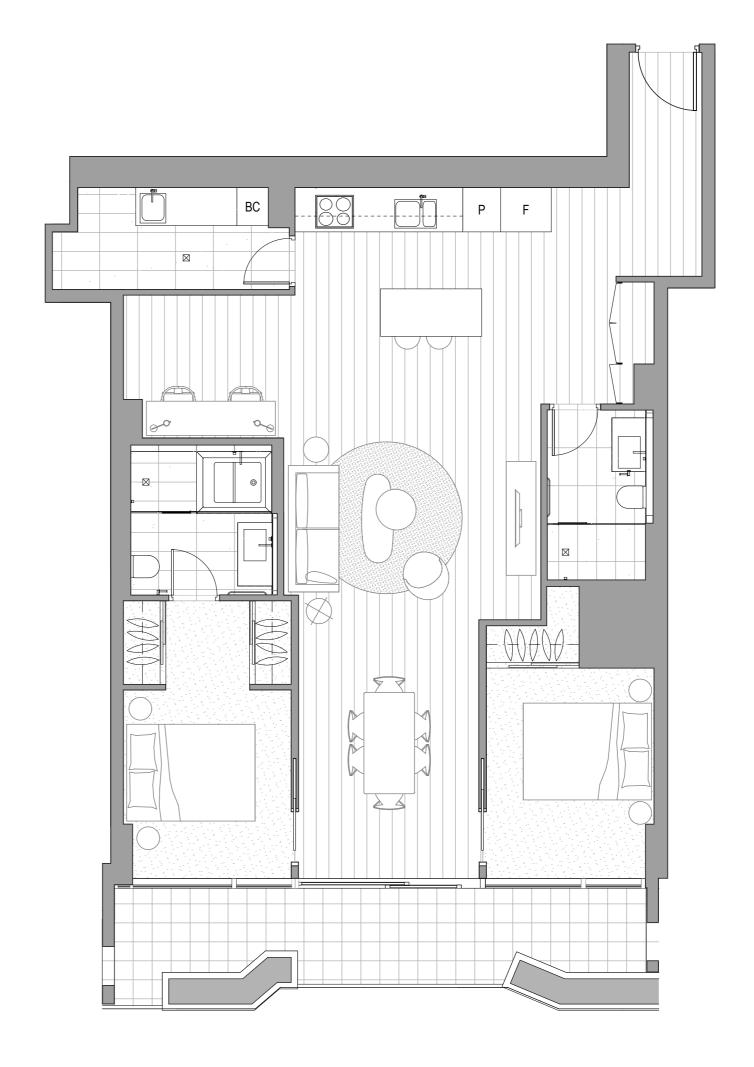

## Two Bedroom + Study Residence

Tower **D** Type: **D7.10p** 

Internal Area: **100.13 m²**Balcony Area: **15.06 - 24.60 m²** 

Residence Number

D0610 D0710 D0810