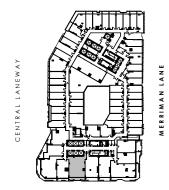

## WEST SIDE PLACE

The Gold Release

## Two Bedroom + Study Residence

Tower **D** Type: **D7.10p** 

Internal Area: **100.13 m²**Balcony Area: **15.06 - 24.60 m²** 

Residence Number

D0610 D0710 D0810

## Location



LONSDALE STREET



## DISCLAIMER

The plans and drawings contained in this document are indicative plans and used for illustration purposes only and should not be relied on by any party for the purchase of the lots at the development. The Contract of Sale for the development contains the plans and drawings to be relied on by the parties for the sale and purchase of the relevant lot. Openings and windows within the facade may vary in apartments dependant on location in building and various facade expressions.