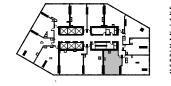

## One Bedroom Residence

Tower **D** Type: **D11b** 

Internal Area: **51.15 - 53.77 m²** Balcony Area: **4.64 - 5.84 m²** 

Residence Number

D1611 D2711 D4011 D2111 D3511 D4911

## Location

LONSDALE STREET