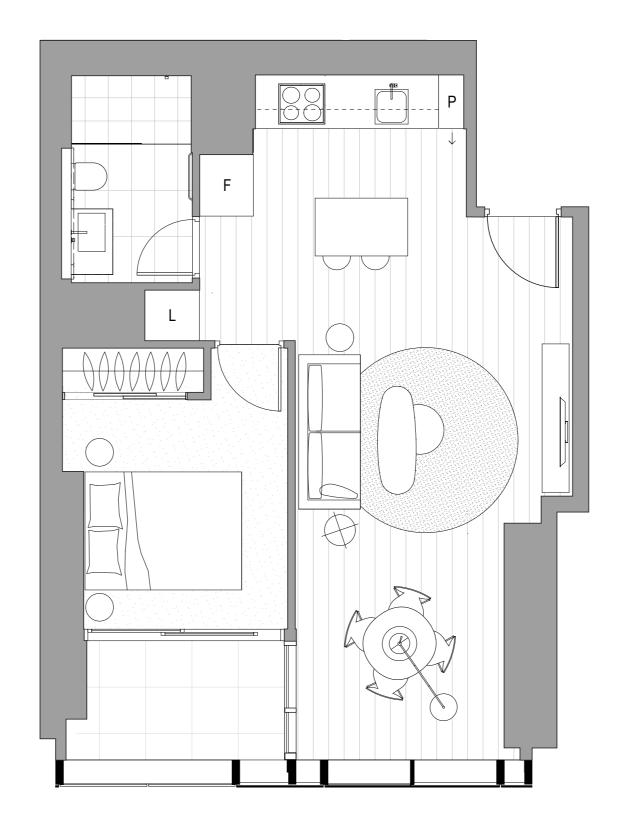

## One Bedroom Residence

Tower **D** Type: **D11b** 

Internal Area: **51.15 - 53.77 m²** Balcony Area: **4.64 - 5.84 m²** 

Residence Number

D1611 D2711 D4011 D2111 D3511 D4911