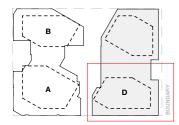

## One Bedroom Residence

Tower **D** Type: **D11b** 

Internal Area: **51.15 - 53.77 m²** Balcony Area: **4.64 - 5.84 m²** 

Residence Number

D1611 D2711 D4011 D2111 D3511 D4911

## Location

LONSDALE STREET