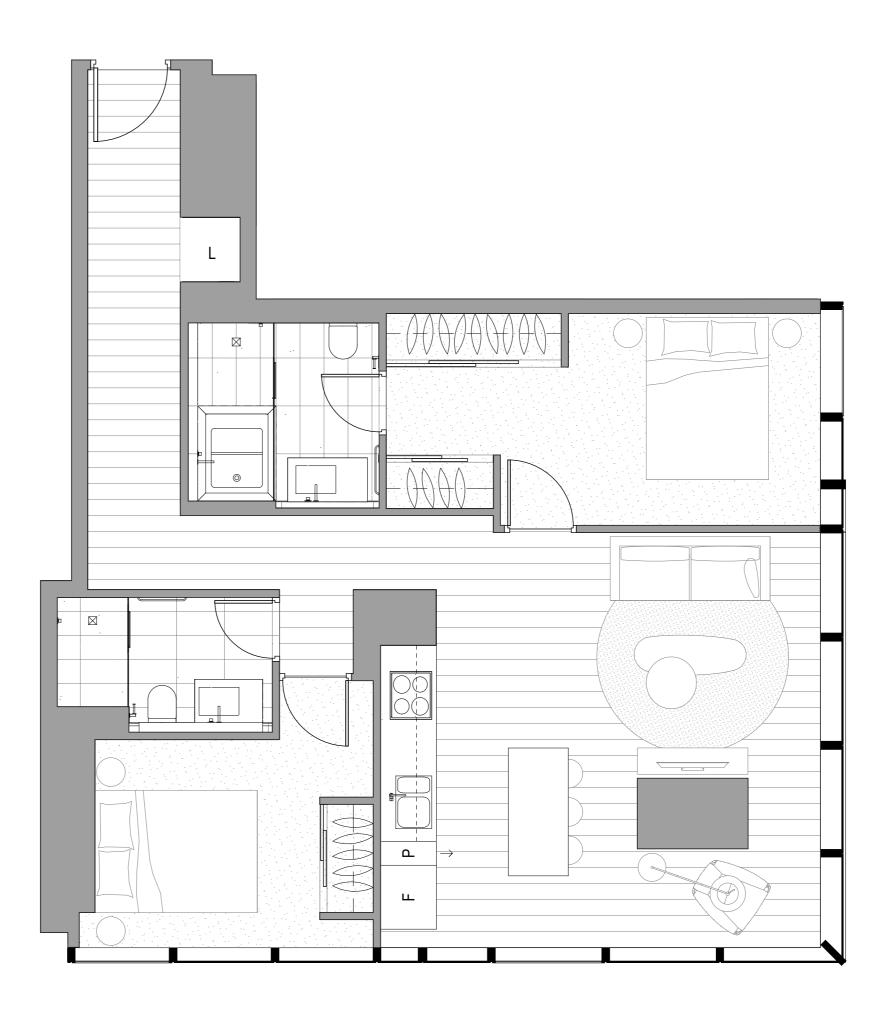

## Two Bedroom Residence

Tower C Type: C9c

Internal Area: **82.09 - 85.19 m**<sup>2</sup>

### Residence Number

| C1109 | C2609 | C4109 | C5709 |
|-------|-------|-------|-------|
| C1209 | C2709 | C4209 | C5809 |
| C1309 | C2809 | C4309 | C5909 |
| C1409 | C2909 | C4509 | C6009 |
| C1509 | C3009 | C4609 | C6109 |
| C1609 | C3109 | C4709 | C6209 |
| C1709 | C3209 | C4809 | C6309 |
| C1809 | C3309 | C4909 | C6409 |
| C1909 | C3409 | C5009 | C6509 |
| C2009 | C3509 | C5109 | C6609 |
| C2109 | C3609 | C5209 | C6709 |
| C2209 | C3709 | C5309 | C6809 |
| C2309 | C3809 | C5409 |       |
| C2409 | C3909 | C5509 |       |
| C2509 | C4009 | C5609 |       |
|       |       |       |       |