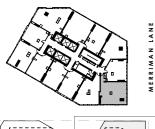

# WEST SIDE PLACE

The Park Release

## Two Bedroom Residence

Tower C Type: C9c

Internal Area: **82.09 - 85.19 m**<sup>2</sup>

### Residence Number

| C1109 | C2609 | C4109 | C5709 |
|-------|-------|-------|-------|
| C1209 | C2709 | C4209 | C5809 |
| C1309 | C2809 | C4309 | C5909 |
| C1409 | C2909 | C4509 | C6009 |
| C1509 | C3009 | C4609 | C6109 |
| C1609 | C3109 | C4709 | C6209 |
| C1709 | C3209 | C4809 | C6309 |
| C1809 | C3309 | C4909 | C6409 |
| C1909 | C3409 | C5009 | C6509 |
| C2009 | C3509 | C5109 | C6609 |
| C2109 | C3609 | C5209 | C6709 |
| C2209 | C3709 | C5309 | C6809 |
| C2309 | C3809 | C5409 |       |
| C2409 | C3909 | C5509 |       |
| C2509 | C4009 | C5609 |       |
|       |       |       |       |

#### Location

#### LITTLE LONSDALE STREET





#### DISCLAIMEF

The plans and drawings contained in this document are indicative plans and used for illustration purposes only and should not be relied on by any party for the purchase of the lots at the development. The Contract of Sale for the development contains the plans and drawings to be relied on by the parties for the sale and purchase of the relevant lot. Openings and windows within the facade may vary in apartments dependant on location in building and various facade expressions.