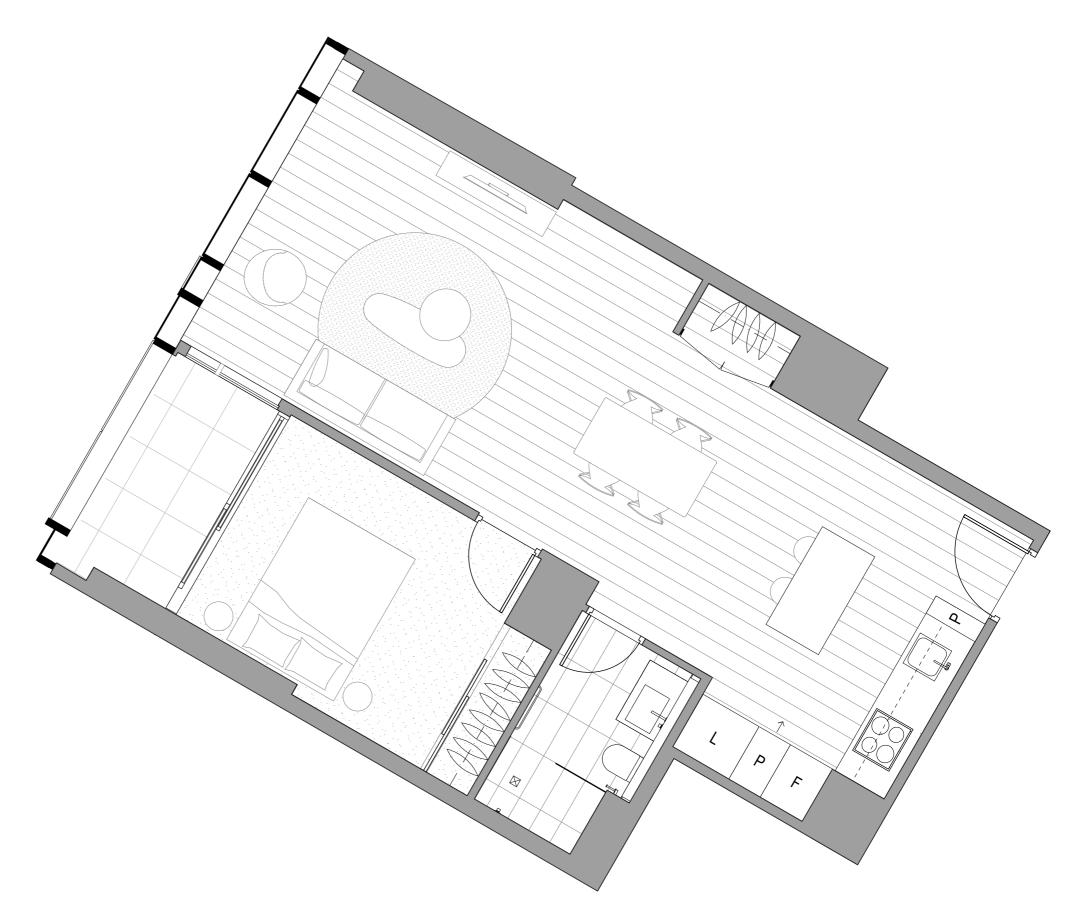

## One Bedroom Residence

Tower C Type: C3g

Internal Area: **65.12 - 65.55 m²** Balcony Area: **5.16 - 5.42 m²** 

Residence Number

C4903 C5703 C5003