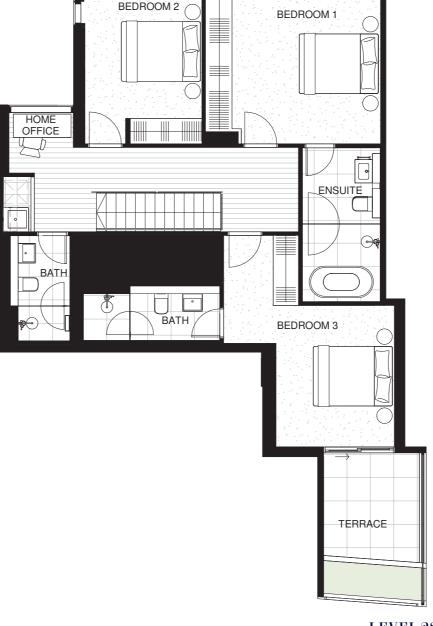

## **SKYHOME**

TYPE SKH-03

3 BEDROOM 3.5 BATHROOM 1 HOME OFFICE **2** CAR

INTERNAL 145M<sup>2</sup> BALCONY 17M<sup>2</sup> TOTAL AREA 162M<sup>2</sup>

> SKYHOME 2705

BALCONY

LIVING

LEVEL 27

LEVEL 27

LEVEL 28

## Legend

PV = Purchaser variation

F = Fridge and Freezer

O = Wall Oven

P = Pantry

Disclaimer: These are preliminary, indicative floor plans not drawn to scale and are subject to planning and other approvals. Please note that these floor plans were produced prior to completion of construction. Any measurements shown are calculated in accordance with the relevant method of measurement published by the Property Council of Australia. Location and extent of solid façade elements, apartment diwensions, floor and apartment layouts, levels, designs, diagrams, structures, configurations, and ratios of different configurations, tile set-out, areas, fittings, finishes and specifications are approximate only and subject to change without notice in accordance with the provisions of the Contract of Sale or where required for compliance, planning, building regulations, other laws or for any other reason. The furniture is not included with any sale unless otherwise disclosed in the Contract for Sale. Prospective purchasers must make and only rely on their own professional advice in all respects. Prepared February 2023. These are representations as to future matters based on an honest and reasonable view currently held by the vendor but what is represented is subject to planning and other approvals which may change.