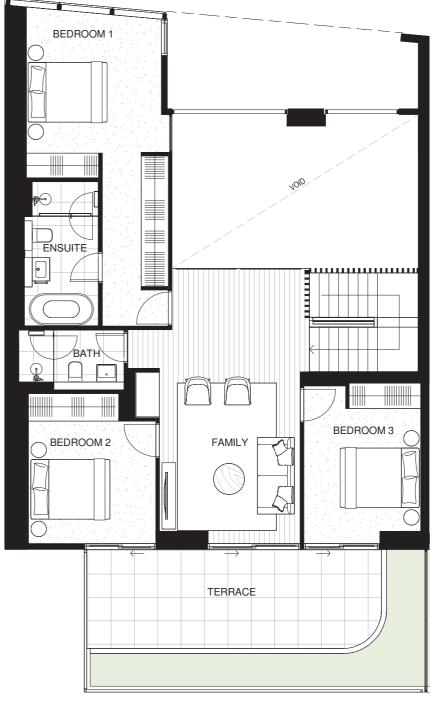

## 3 BEDROOM 2.5 BATHROOM 2 CAR

 $\begin{array}{c} INTERNAL\,182M^2\\ BALCONY\,48M^2\\ TOTAL\,AREA\,230M^2 \end{array}$ 

SKYHOME 2703

View video walkthrough

LEVEL 27

LEVEL 28

LEVEL 28

PV = Purchaser variation F = Fridge and Freezer

O = Wall Oven

P = Pantry

Disclaimer: These are preliminary, indicative floor plans not drawn to scale and are subject to planning and other approvals. Please note that these floor plans were produced prior to completion of construction. Any measurements shown are calculated in accordance with the relevant method of measurement published by the Property Council of Australia. Location and extent of solid façade elements, apartment dimensions, floor and apartment layouts, levels, designs, diagrams, structures, configurations, and ratios of different configurations, tile set-out, areas, fittings, finishes and specifications are approximate only and subject to change without notice in accordance with the provisions of the Contract of Sale or where required for compliance, planning, building regulations, other laws or for any other reason. The furniture is not included with any sale unless otherwise disclosed in the Contract for Sale. Prospective purchasers must make and only rely on their own assessments and seek their own professional advice in all respects. Prepared February 2023. These are representations as to future matters based on an honest and reasonable view currently held by the vendor but what is represented is subject to planning and other approvals which may change.