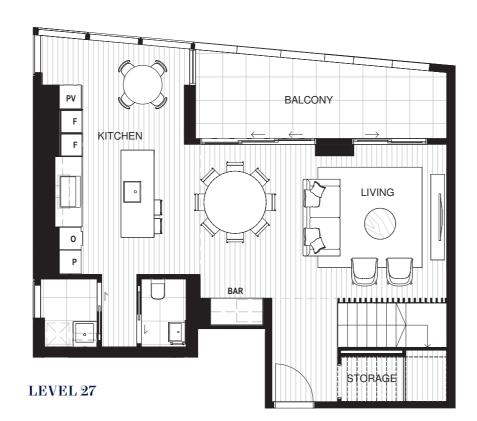

## 3 BEDROOM 2.5 BATHROOM 2 CAR

 $\begin{array}{c} INTERNAL\,182M^2\\ BALCONY\,48M^2\\ TOTAL\,AREA\,230M^2 \end{array}$ 

SKYHOME 2703

View video walkthrough

LEVEL 27

LEVEL 28

LEVEL 28

PV = Purchaser variation F = Fridge and Freezer

O = Wall Oven

P = Pantry

Disclaimer: These are preliminary, indicative floor plans not drawn to scale and are subject to planning and other approvals. Please note that these floor plans were produced prior to completion of construction. Any measurements shown are calculated in accordance with the relevant method of measurement published by the Property Council of Australia. Location and extent of solid façade elements, apartment dimensions, floor and apartment layouts, levels, designs, diagrams, structures, configurations, and ratios of different configurations, tile set-out, areas, fittings, finishes and specifications are approximate only and subject to change without notice in accordance with the provisions of the Contract of Sale or where required for compliance, planning, building regulations, other laws or for any other reason. The furniture is not included with any sale unless otherwise disclosed in the Contract for Sale. Prospective purchasers must make and only rely on their own assessments and seek their own professional advice in all respects. Prepared February 2023. These are representations as to future matters based on an honest and reasonable view currently held by the vendor but what is represented is subject to planning and other approvals which may change.