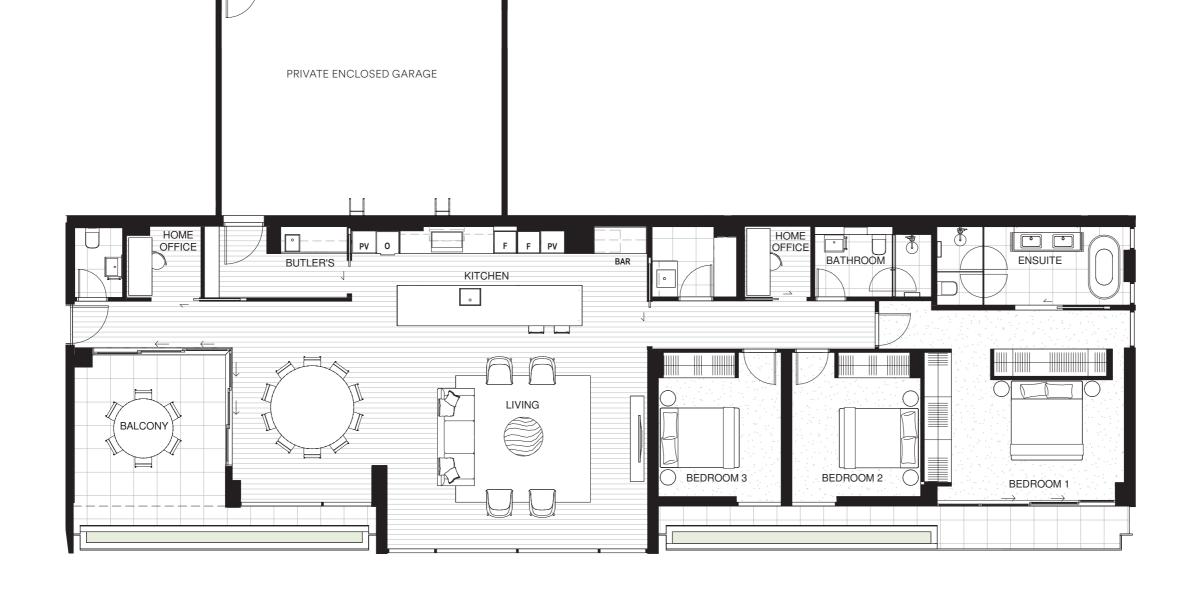

## RIVERHOME

**TYPE RH-02.A** 

3 BEDROOM
2.5 BATHROOM
2 HOME OFFICE
2 CAR

 $\begin{array}{c} INTERNAL\ 197M^2 \\ BALCONY\ 39M^2 \\ TOTAL\ AREA\ 236M^2 \end{array}$ 

RIVER HOME G01

PV = Purchaser variation F = Fridge and Freezer