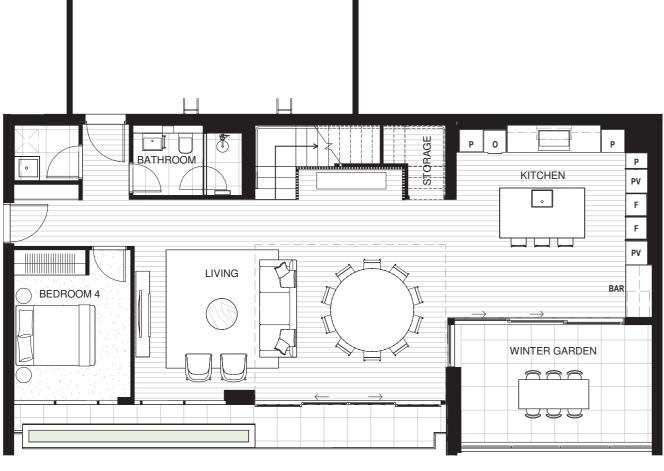

RIVERHOME G03

GROUND FLOOR

PRIVATE ENCLOSED GARAGE

## Legend

PV = Purchaser variation

F = Fridge and Freezer

O = Wall Oven

P = Pantry

GROUND FLOOR AND LEVEL 1

lendlease living

Disclaimer: These are preliminary, indicative floor plans not drawn to scale and are subject to planning and other approvals. Please note that these floor plans were produced prior to completion of construction. Any measurements shown are calculated in accordance with the relevant method of measurement published by the Property Council of Australia. Location and extent of solid façade elements, apartment dimensions, floor and apartment layouts, levels, designs, diagrams, structures, configurations, and ratios of different configurations, tile set-out, areas, fittings, finishes and specifications are approximate only and subject to change without notice in accordance with the provisions of the Contract of Sale or where required for compliance, planning, building regulations, other laws or for any other reason. The furniture is not included with any sale unless otherwise disclosed in the Contract for Sale. Prospective purchasers must make and only rely on their own assessments and seek their own professional advice in all respects. Prepared February 2023. These are representations as to future matters based on an honest and reasonable view currently held by the vendor but what is represented is subject to planning and other approvals which may change.