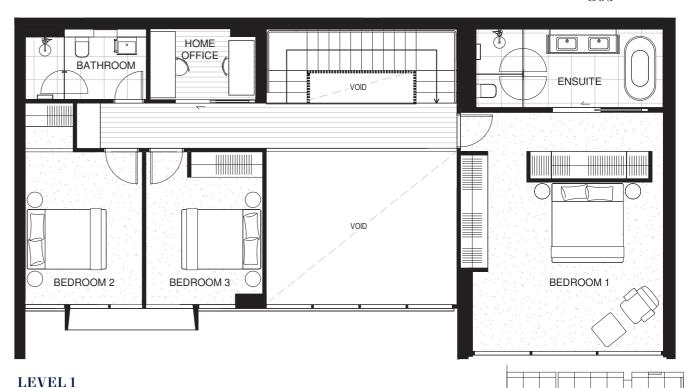

## **RIVERHOME**

**TYPE RH-03.B** 

4 BEDROOM 3 BATHROOM 1 HOME OFFICE 2 CAR

 $\frac{\text{INTERNAL } 227\text{M}^2}{\text{BALCONY/WINTER GARDEN } 30\text{M}^2}$   $\frac{\text{TOTAL AREA } 257\text{M}^2}{\text{TOTAL AREA } 257\text{M}^2}$ 

## Legend

PV = Purchaser variation

F = Fridge and Freezer

O = Wall Oven

P = Pantry

GROUND FLOOR AND LEVEL 1

lendlease living

Disclaimer: These are preliminary, indicative floor plans not drawn to scale and are subject to planning and other approvals. Please note that these floor plans were produced prior to completion of construction. Any measurements shown are calculated in accordance with the relevant method of measurement published by the Property Council of Australia. Location and extent of solid façade elements, apartment dimensions, floor and apartment layouts, levels, designs, diagrams, structures, configurations, and ratios of different configurations, tile set-out, areas, fittings, finishes and specifications are approximate only and subject to change without notice in accordance with the provisions of the Contract of Sale or where required for compliance, planning, building regulations, other laws or for any other reason. The furniture is not included with any sale unless otherwise disclosed in the Contract for Sale. Prospective purchasers must make and only rely on their own assessments and seek their own professional advice in all respects. Prepared February 2023. These are representations as to future matters based on an honest and reasonable view currently held by the vendor but what is represented is subject to planning and other approvals which may change.