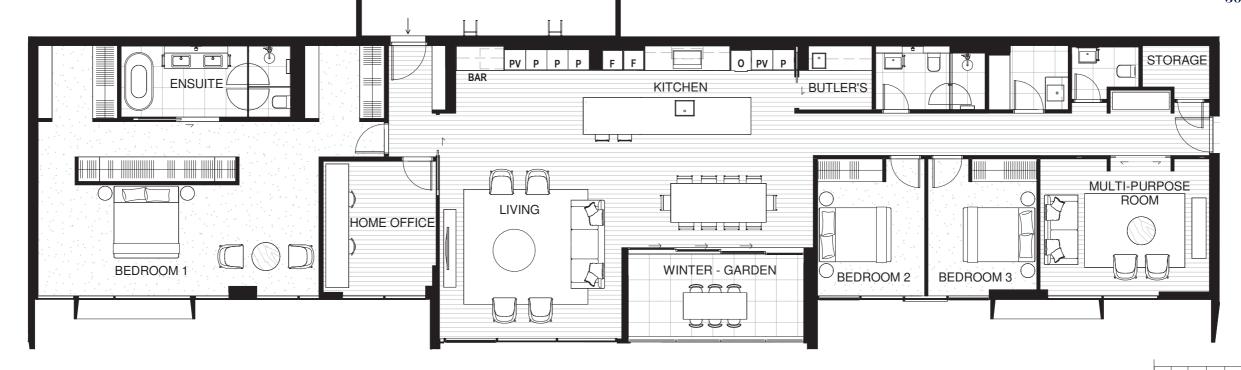

## RIVERHOME

**TYPE RH-04.B** 

4 BEDROOM 2.5 BATHROOM 1 HOME OFFICE 2 CAR

INTERNAL 251M<sup>2</sup>
BALCONY/WINTER GARDEN 14M<sup>2</sup>
TOTAL AREA 265M<sup>2</sup>

RIVERHOME 302