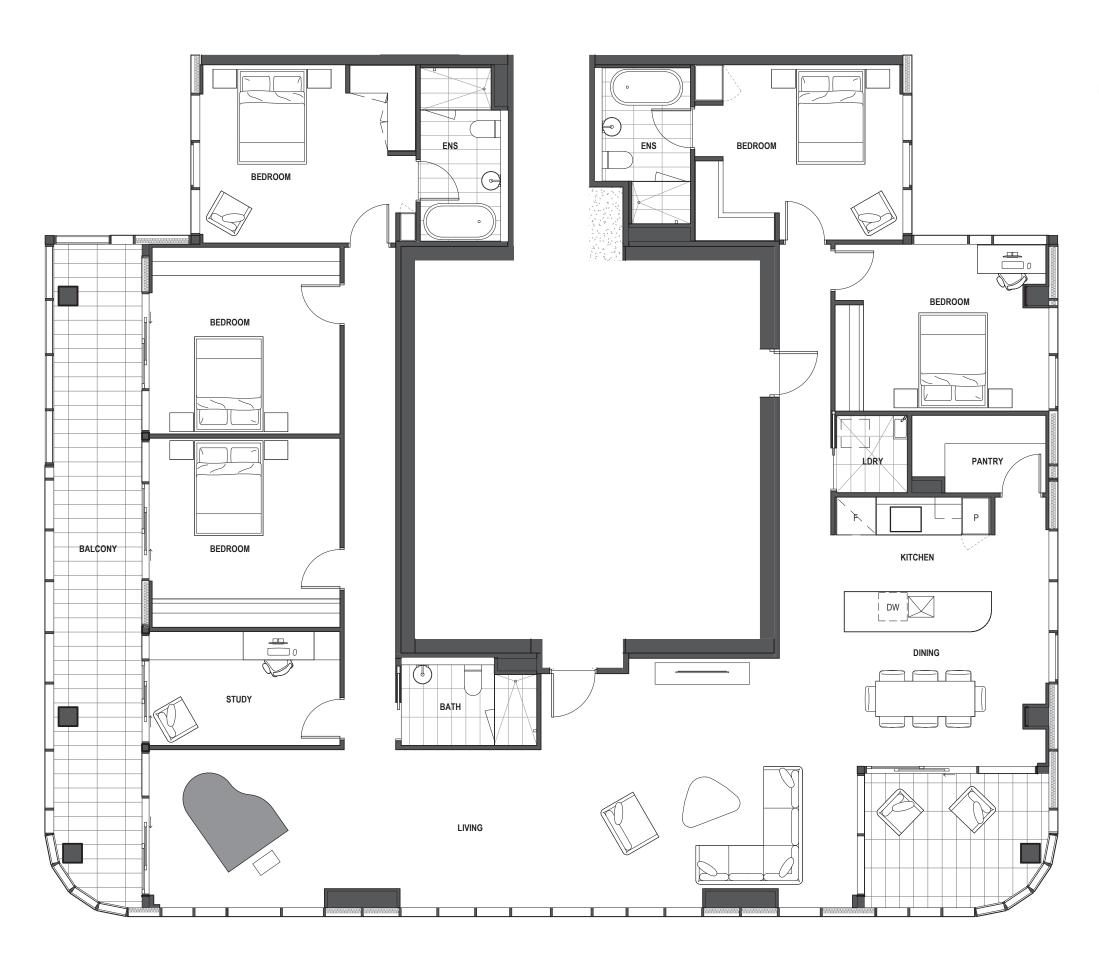

## APARTMENT NUMBER 2902 TY17 - FLOOR PLAN

- 5 Bedroom
- 3 Bathroom

TOTAL AREA 440 SqM

Internal Area 247 SqM Balcony Area 41 SqM Roof Terrace Area\* 152 SqM

\*Roof terrace is shown in seperate sheet

LEVEL 29

LAYOUTS HAVE BEEN ORIENTATED FOR PRESENTATION PURPOSES.