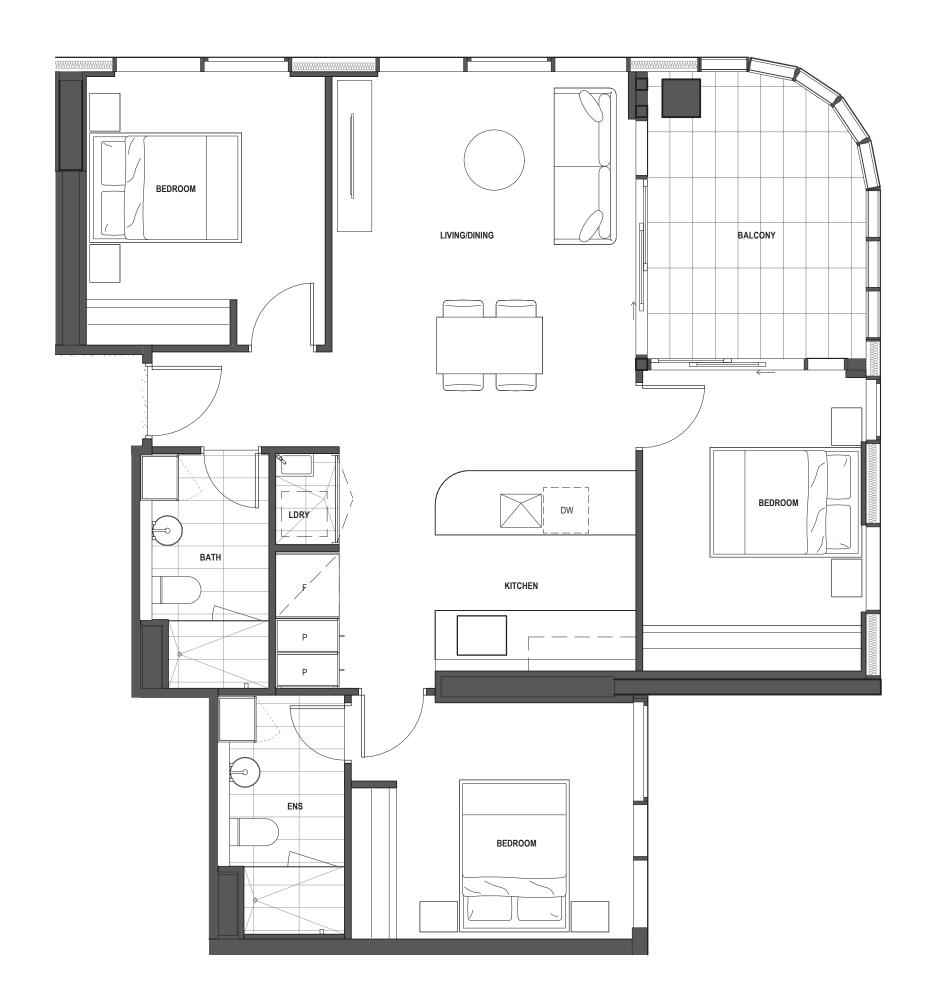

## APARTMENT NUMBER 2601 TY14

- 3 Bedroom
- 2 Bathroom

TOTAL AREA 105 SqM

Internal Area 93 SqM Balcony Area 12 SqM

**LEVEL 26 TO 28** 