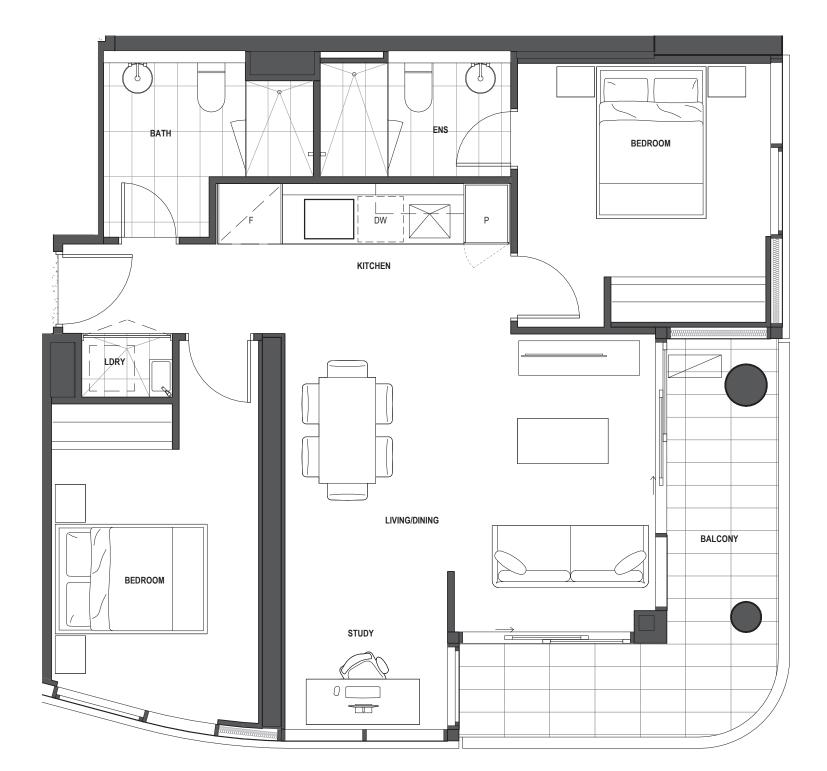

LAYOUTS HAVE BEEN ORIENTATED FOR PRESENTATION PURPOSES.

TITLE BOUNDARY

BOX HILL

## **APARTMENT NUMBER TY04**

- 2 Bedroom 2 Bathroom

| TOTAL AREA | 89 SqM |
|------------|--------|
|------------|--------|

| Internal Area | 77 SqM |
|---------------|--------|
| Balcony Area  | 12 SqM |

LEVEL 5 TO 24

| <br>500 | 10 <u>00</u> | <u>15</u> 00 | 20 <u>00</u> | <u>25</u> 00 |
|---------|--------------|--------------|--------------|--------------|
|         |              |              |              | mm           |