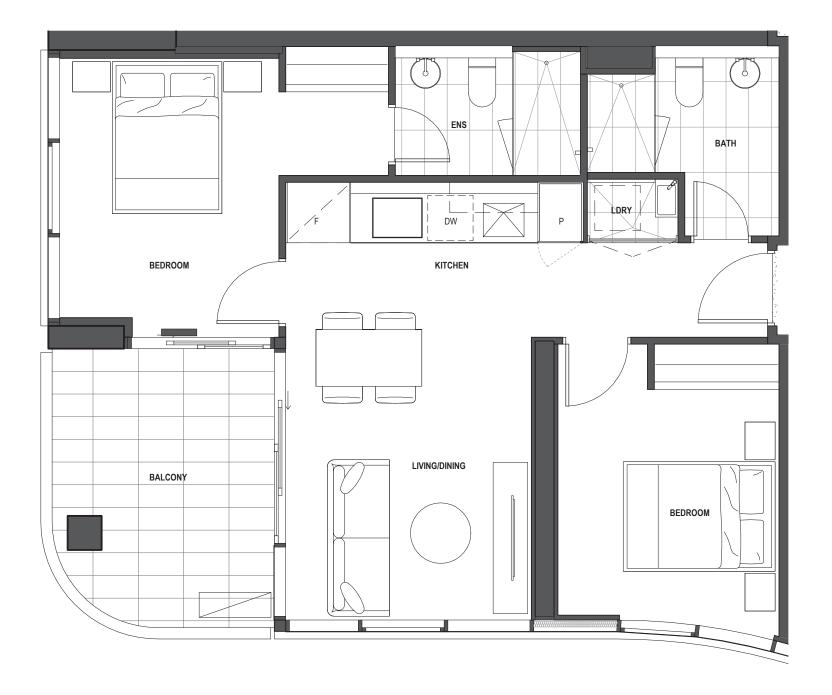

## **APARTMENT NUMBER TY05**

- 2 Bedroom 2 Bathroom

| Internal Area | 67 SqM |
|---------------|--------|
| Balcony Area  | 11 SqM |

LEVEL 5 TO 24

| 500 | 1000 | 1500 | 2000 | 2500 |
|-----|------|------|------|------|
|     |      |      |      | mm   |