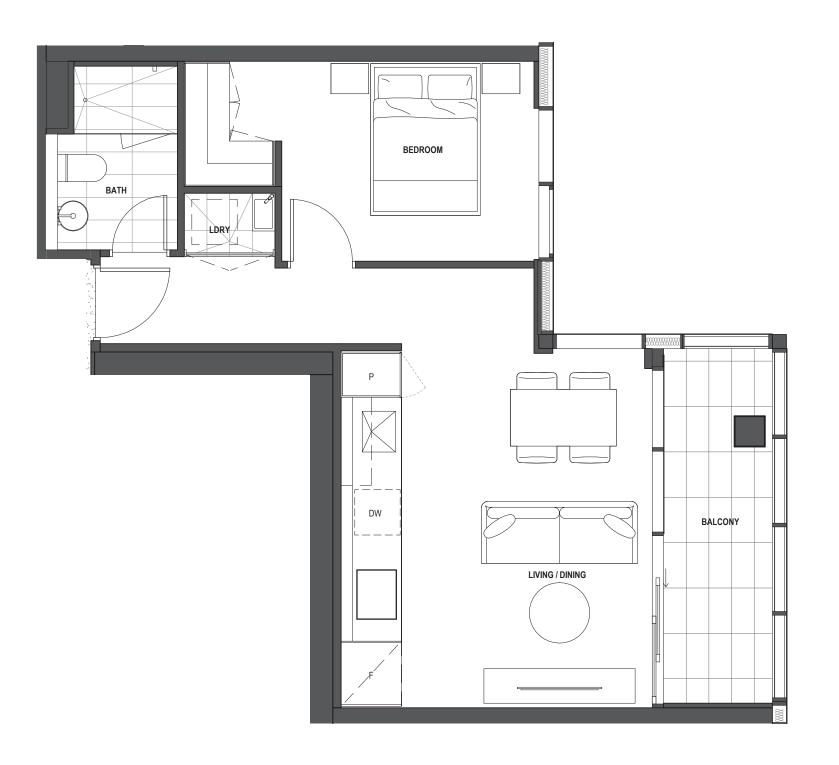

## **APARTMENT NUMBER** 2602 TY15

- 1 Bedroom
- 1 Bathroom

| TOTAL AREA    | 56 SqM |
|---------------|--------|
| Internal Area | 48 SqM |
| Balcony Area  | 8 SqM  |

**LEVEL 26 TO 28** 