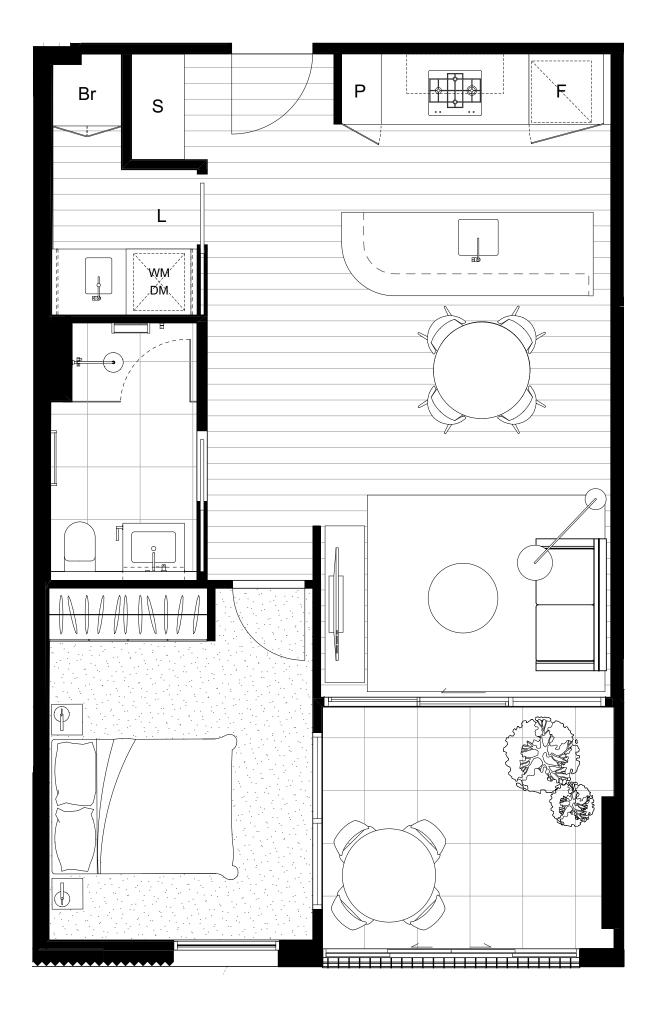

## Residence 109

#### APARTMENT TYPE

1 bedroom; 1 bathroom

#### APARTMENT AREA

 $\begin{array}{c} \text{Internal} & 60.5\text{m}^2 \\ \text{External} & 10.0\text{m}^2 \\ \text{Total} & 70.5\text{m}^2 \end{array}$ 

### FIRST FLOOR

This floor plan is a guide only and was prepared prior to detailed design and construction. Information contained herein is believed to be correct but is not guaranteed. Changes may be made to the layout during the development in accordance with the provisions of the contract of sales, building regulations and planning requirements. Furniture is not included in the package. Landscaping shown is indicative only. Purchaser upgrade option may be shown. Refer to contract of sales specification for details. Dimensions are approximate, and the areas shown have been measured in accordance with the Property Council of Australia method of measurement for residential property. Prospective purchaser must rely on their own enquiries.