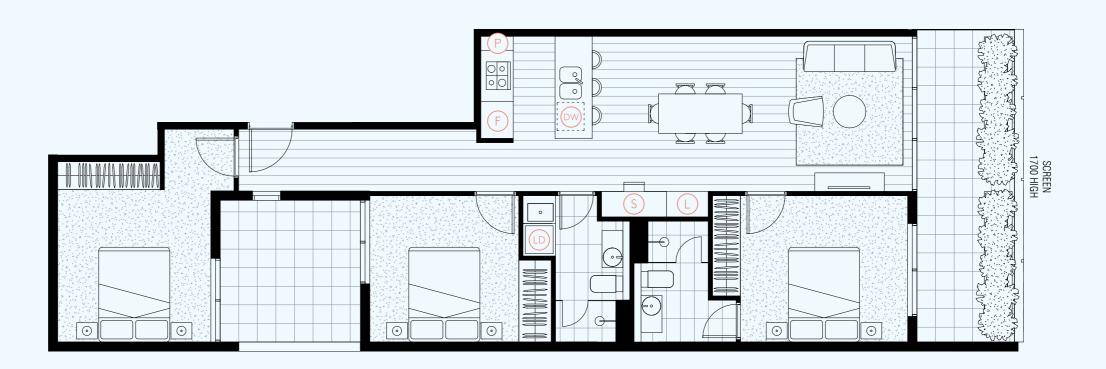

UNIT

106

BEDROOM(S)

BATHROOM(S)

03

02

INTERNAL (SQM)

EXTERNAL(SQM)

98.5

23.5

TOTAL(SQM)

122

PANTRY

S STUDY

L LINEN

DISHWASHER

F FRIDGE

OVEN

B BROOM STORAGE

LAUNDRY

NOTE. ALL DRAWINGS, LAYOUTS AND AREA CALCULATIONS ARE INDICATIVE ONLY AND ARE SUBJECT TO APPROVAL BY RELEVANT AUTHORITY AND ALTERATIONS DUE TO DESIGN DEVELOPMENT. FLOOR AREAS ARE MEASURED TO THE OUTSIDE FACE OF EXTERNAL WALLS AND TO THE CENTRELINE OF COMMON WALLS AS BASED ON THE PROPERTY COUNCIL OF AUSTRALIA METHOD OF MEASUREMENT GUIDELINES. IN ADDITION, LOCATIONS OF UTILITIES MAY VARY DURING CONSTRUCTION. WINDOW LOCATIONS AND SIZES ARE APPROXIMATE ONLY. LOOSE FURNITURE, WHITE GOODS AND PLANTERS ARE NOT INCLUDED EXCEPT WHERE INCLUDED WITHIN SPECIFICATION.