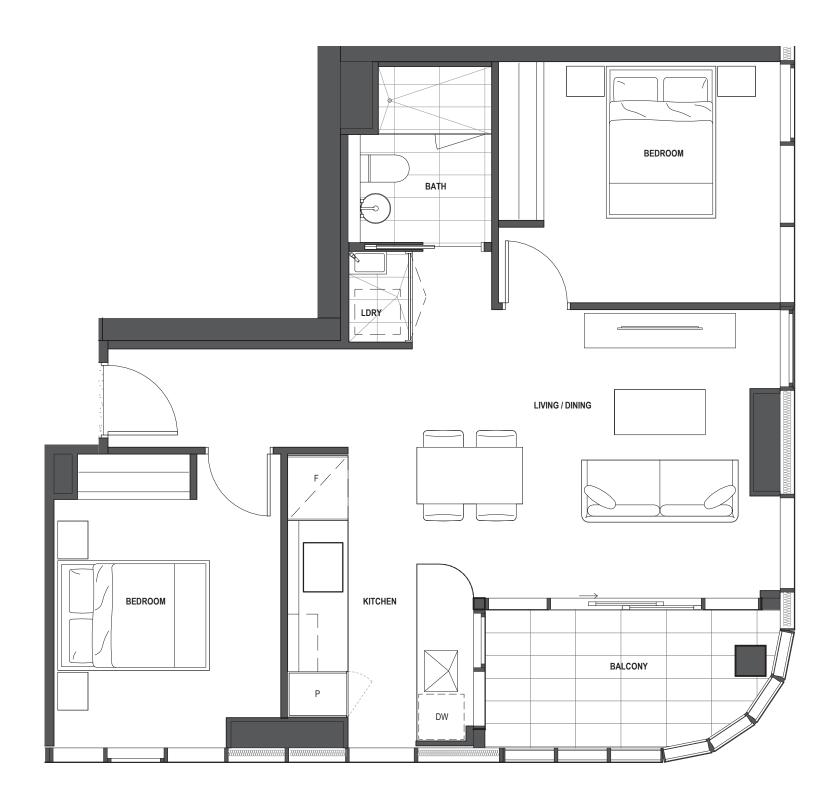

## APARTMENT NUMBER 2603 TY16

- 2 Bedroom
- 1 Bathroom

TOTAL AREA 77 SqM
Internal Area 69 SqM
Balcony Area 8 SqM

**LEVEL 26 TO 28** 