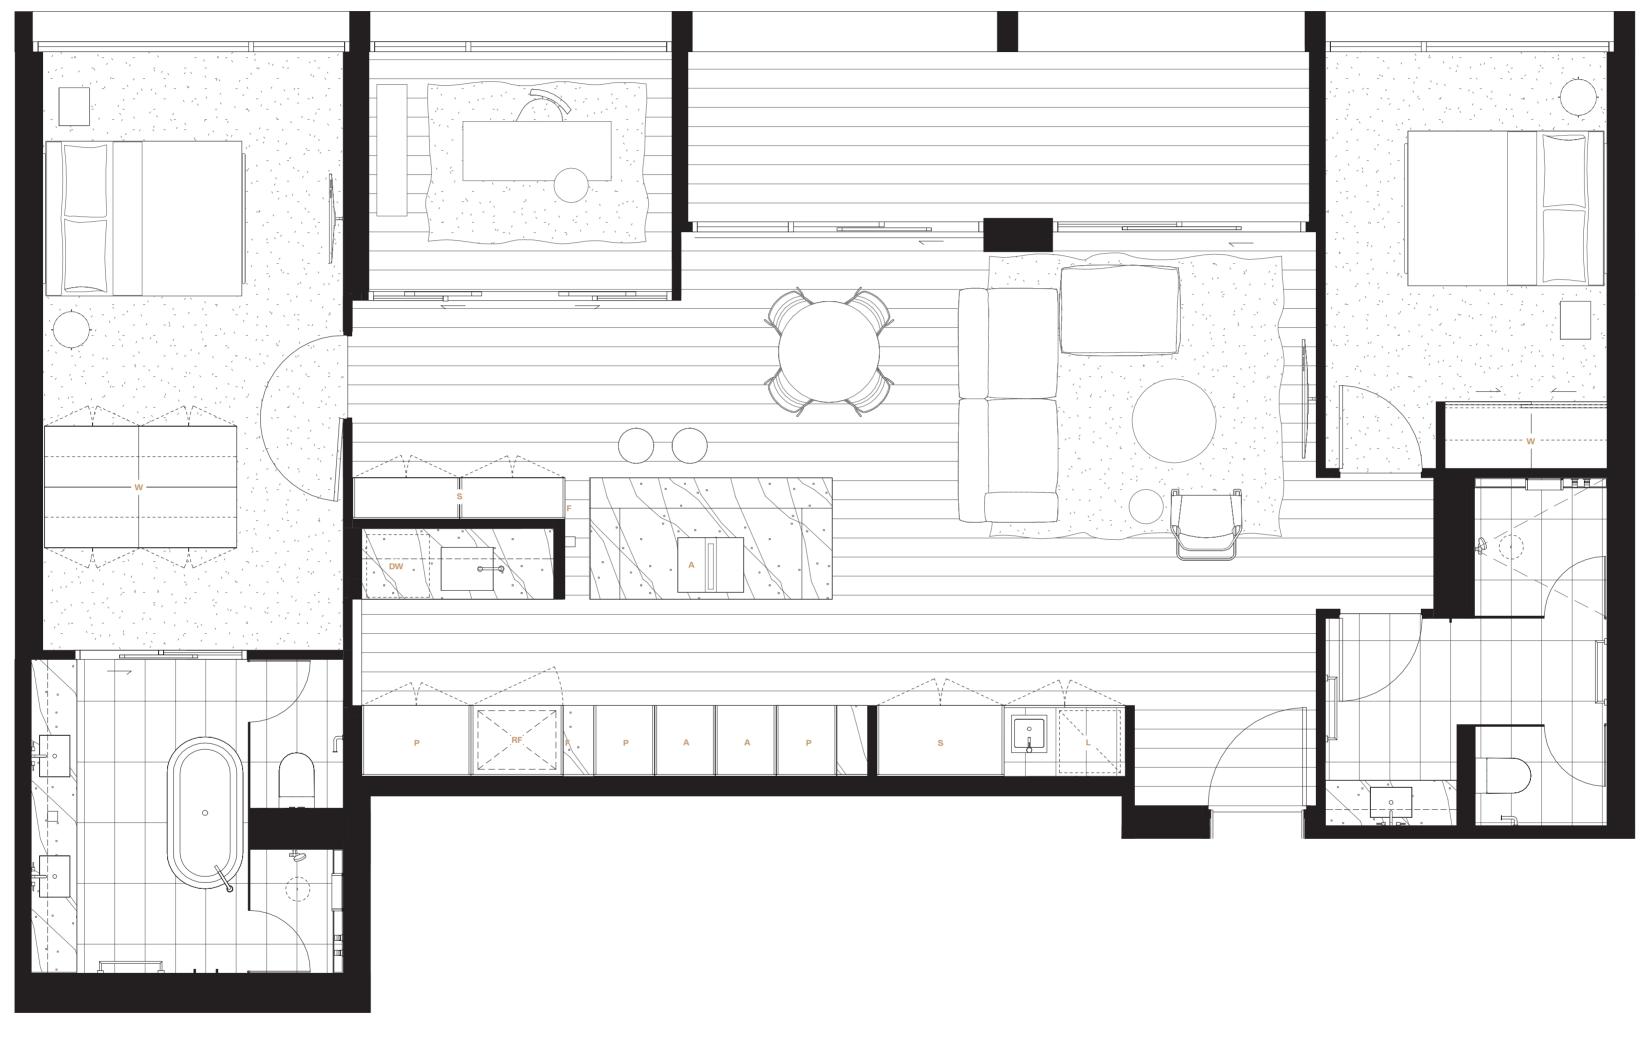

## APARTMENT—

BEDROOMS 2
STUDY 1
BATHROOMS 2
CAR PARK 2
TYPE B1

INTERIOR 116M<sup>2</sup>
EXTERIOR 11M<sup>2</sup>
TOTAL 127M<sup>2</sup>

2 A DW 2 RF

P PANTRY

A APPLIANCES L LAUNDRY
DW DISHWASHER W WARDROBE
RF REFRIGERATOR S STORAGE