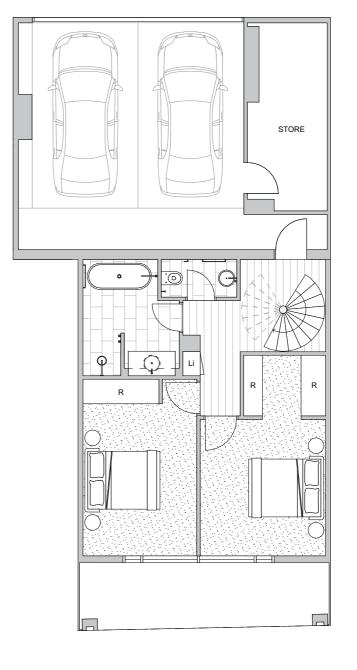

# Townhouse 06

3 Bed. 1 Bath. 1 Ensuite. 1 Powder Room. 2 Car Spaces.

#### Floorplate

Normanby Road

Woodgate Street

| Dimensions                   |                  |            |
|------------------------------|------------------|------------|
| Internal Area m <sup>2</sup> |                  | 174.2      |
| External Area m <sup>2</sup> |                  | 31.0       |
| Garage Area m <sup>2</sup>   |                  | 50.8       |
| Total Area m <sup>2</sup>    |                  | 256.0      |
| Legend                       |                  |            |
| F Refrigerator               | <b>L</b> Laundry | SH Shelves |
| LI Linen Cupboard            | <b>P</b> Pantry  |            |

FIRST FLOOR LEVEL

GROUND FLOOR LEVEL MEZZANINE LEVEL

01 03 05