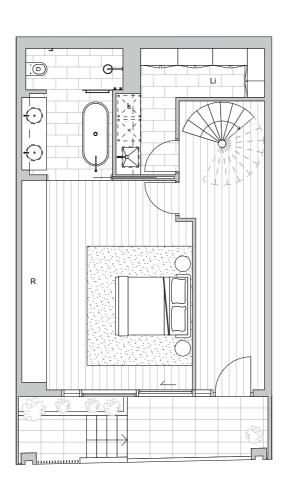

# Townhouse 06

3 Bed. 1 Bath. 1 Ensuite. 1 Powder Room. 2 Car Spaces.

#### Floorplate

Normanby Road

Woodgate Street

| Dimensions                   |                  |            |
|------------------------------|------------------|------------|
| Internal Area m <sup>2</sup> |                  | 174.2      |
| External Area m <sup>2</sup> |                  | 31.0       |
| Garage Area m <sup>2</sup>   |                  | 50.8       |
| Total Area m <sup>2</sup>    |                  | 256.0      |
| Legend                       |                  |            |
| F Refrigerator               | <b>L</b> Laundry | SH Shelves |
| LI Linen Cupboard            | <b>P</b> Pantry  |            |

FIRST FLOOR LEVEL

GROUND FLOOR LEVEL MEZZANINE LEVEL

01 03 05