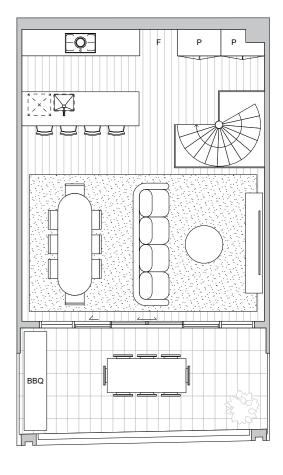

# Townhouse 06

3 Bed. 1 Bath. 1 Ensuite. 1 Powder Room. 2 Car Spaces.

#### Floorplate

Normanby Road

Woodgate Street

| Dimensions                   |                  |            |
|------------------------------|------------------|------------|
| Internal Area m <sup>2</sup> |                  | 174.2      |
| External Area m <sup>2</sup> |                  | 31.0       |
| Garage Area m <sup>2</sup>   |                  | 50.8       |
| Total Area m <sup>2</sup>    |                  | 256.0      |
| Legend                       |                  |            |
| F Refrigerator               | <b>L</b> Laundry | SH Shelves |
| LI Linen Cupboard            | <b>P</b> Pantry  |            |

FIRST FLOOR LEVEL

GROUND FLOOR LEVEL MEZZANINE LEVEL

01 03 05