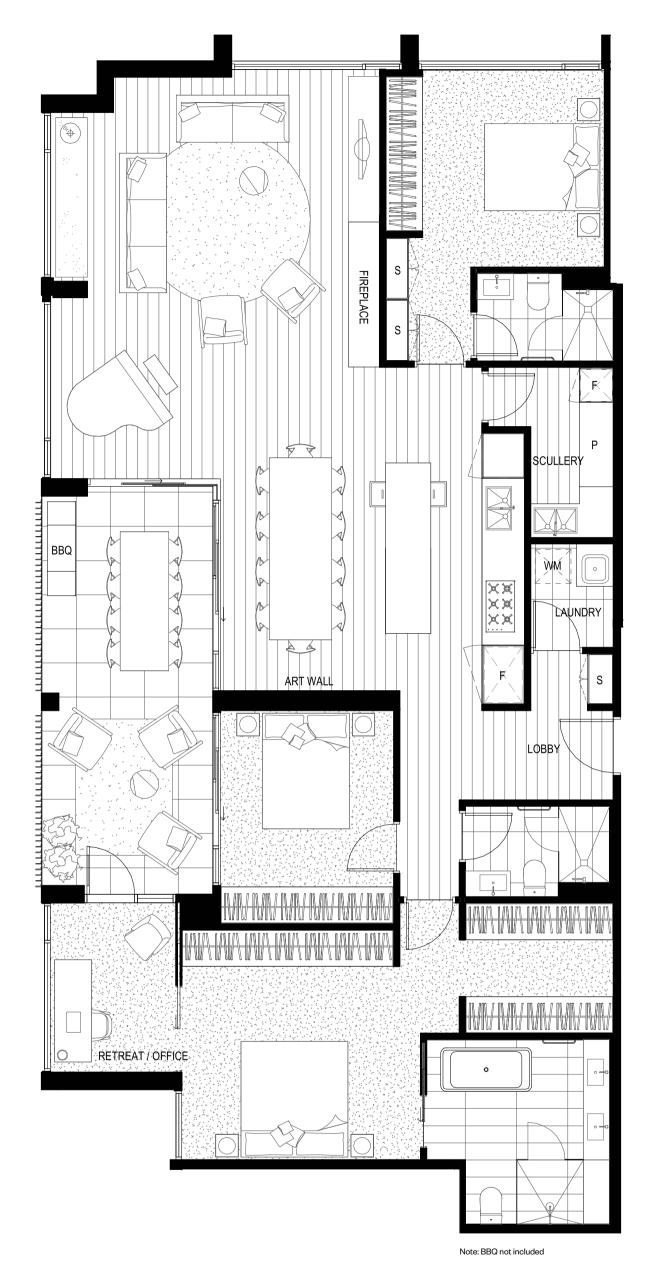

Penthouse

Type

3 BED. 3 BATH. 1 STUDY.

Space

| Space    |                     |
|----------|---------------------|
| INTERNAL | 175.5m <sup>2</sup> |
| EXTERNAL | 21.0m <sup>2</sup>  |
| TOTAL    | 196.5m <sup>2</sup> |