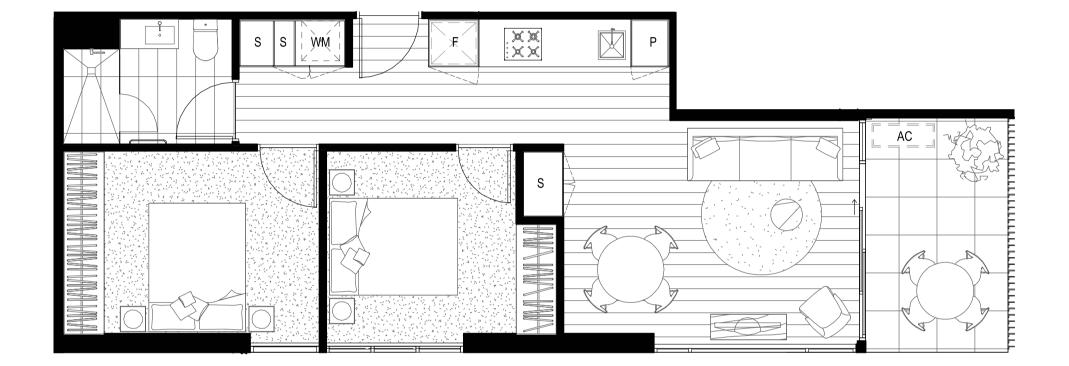

## Floorplate

Elland Walk

## Apartment

Туре

# 2 BED. 1 BATH.

Space EXTERNAL......8.0m<sup>2</sup>

## Scale Rule 0.6 1.2 1.8 0 3 KEY: P: PANTRY. F: FRIDGE. S: STORAGE. (M): MIRRORED. WM: WASH MACHINE. SB: SHOWER BATH. AC: AIR CONDITIONER.

THE INFORMATION IN THIS PLAN HAS BEEN PREPARED BY MAB CORPORATION PTY. LTD. SOLELY FOR PROMOTIONAL PURPOSES. THE INFORMATION CONTAINED HEREIN HAS BEEN PREPARED IN GOOD FATH WITH DUE CARE. ANY PROJECTIONS HOWEVER, REPRESENT ESTIMATES ONLY AND MAY BE BASED ON ASSUMPTIONS WHICH. WHILE REASONABLE, MAY NOT BE CORRECT. WE DO NOT WARRANT THE ACCURACY OF ANY INFORMATION CONTAINED IN THIS PLAN AND DO NOT ACCEPT ANY LABILITY FOR ANY ERBOR OR DISCREPANCY OR REQLICENCE OF OITENTISS. IN THE INFORMATION CONTAINED HEREIN DOES NOT CONSTITUTE ALL, OR ANY PART OF AN OFER OR BEPRESENTATIONS FOR ANY PROPERTY REFERED TO HEREIN. ALL PLANS, SUBDIVISION, SURVEYS, DEVELOPMENT PLANS, ARTIST'S IMPRESSIONS, PHOTOGRAPHIC MATERIAL AND DITHER SUCH MATERIAL ARE REPRESENTATIVE ONLY. ALL PARTIES MUST MAKE THEIR OWN ENQUINES AND OBTAIN INDEPENDENT ADVICE IN ORDER TO VERIEY ANY OR ALL INFORMATION. ALL ENCLOSURES IN THIS PLAN ARE OWNED BY MARE CORPORATION PTU. DO NOT SCONSULTAVIS. THIS DOCUMENT FEMANAIS THE PROPERTY OF MAB CORPORATION AND SHOULD NOT BE COPIED OR DISTRIBUTED WITHOUT PRIOR APPROVAL. © COPYRIGHT MAB CORPORATION NOVEMBER 2019.