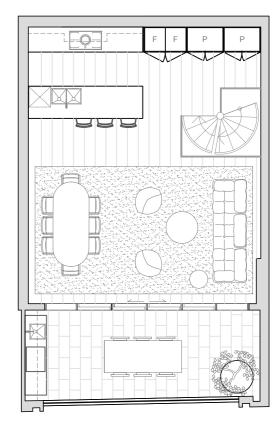

NOT IN POSITIO

GROUND FLOOR LEVEL MEZZANINE LEVEL FIRST FLOOR LEVEL

## Townhome. Type 10

3 Bedroom Total Area 232.9 sqm
1 Ensuite Internal 171.6 sqm
1 Powder Room External 29.6 sqm
1 Bathroom Garage 31.7 sqm

2 Carspaces

NORMANBY ROAD

WOODGATE STREET

Scale (m)