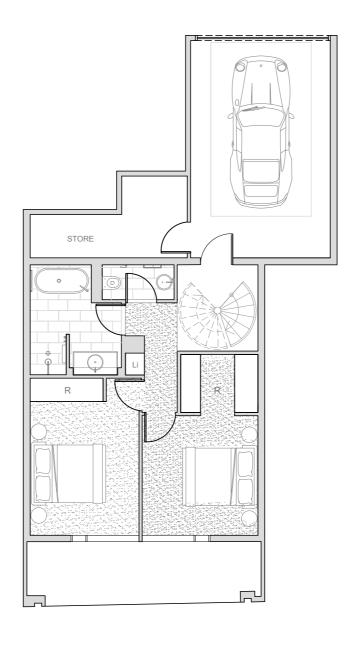

NOT IN POSITIO

GROUND FLOOR LEVEL MEZZANINE LEVEL FIRST FLOOR LEVEL

## Townhome. Type 10

3 Bedroom Total Area 232.9 sqm
1 Ensuite Internal 171.6 sqm
1 Powder Room External 29.6 sqm
1 Bathroom Garage 31.7 sqm

2 Carspaces

NORMANBY ROAD

WOODGATE STREET

Scale (m)