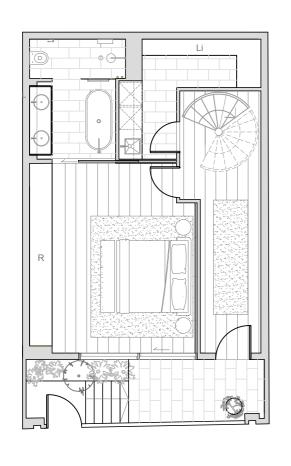

NOT IN POSITIO

GROUND FLOOR LEVEL MEZZANINE LEVEL FIRST FLOOR LEVEL

## Townhome. Type 10

3 Bedroom Total Area 232.9 sqm
1 Ensuite Internal 171.6 sqm
1 Powder Room External 29.6 sqm
1 Bathroom Garage 31.7 sqm

2 Carspaces

NORMANBY ROAD

WOODGATE STREET

Scale (m)