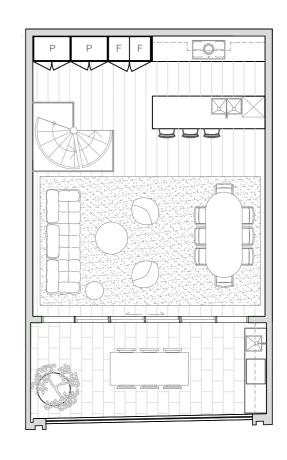

R R 

\_\_\_\_\_

**GROUND FLOOR LEVEL** 

Total Area 240.7 sqm

170.2 sqm

31.0 sqm

39.5 sqm

Internal

External

Garage