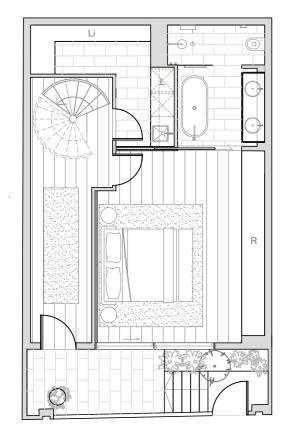

## FIRST FLOOR LEVEL

## Townhome. Type 08

- 3 Bedroom
- 1 Ensuite
- 1 Powder Room
- 1 Bathroom
- 2 Carspaces

| E. Defiinereter |            | D. Develop | Lis Linean Osuale e evel | D. Dalass |
|-----------------|------------|------------|--------------------------|-----------|
| F: Retriderator | L: Laundry | P: Pantry  | Li: Linen Cupboard       | R: Ropes  |
|                 |            |            |                          |           |