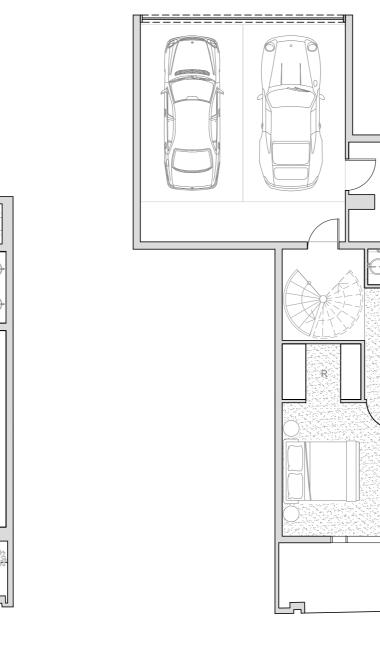

MEZZANINE LEVEL

STORE

R

FIRST FLOOR LEVEL

Townhome. Type 04

**GROUND FLOOR LEVEL** 

Тi

- 3 Bedroom
- 1 Ensuite
- 1 Powder Room
- 1 Bathroom
- 2 Carspaces

| F: Refrigerator | L: Laundry | P: Pantry | Li: Linen Cupboard | R: Robes |
|-----------------|------------|-----------|--------------------|----------|
|-----------------|------------|-----------|--------------------|----------|