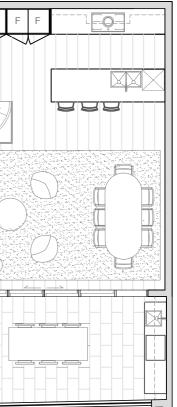

MEZZANINE LEVEL

STORE

R

FIRST FLOOR LEVEL

Townhome. Type 04

**GROUND FLOOR LEVEL** 

Тi

- 3 Bedroom
- 1 Ensuite
- 1 Powder Room
- 1 Bathroom
- 2 Carspaces

| F: Refrigerator | L: Laundry | P: Pantry | Li: Linen Cupboard | R: Robes |
|-----------------|------------|-----------|--------------------|----------|
|-----------------|------------|-----------|--------------------|----------|