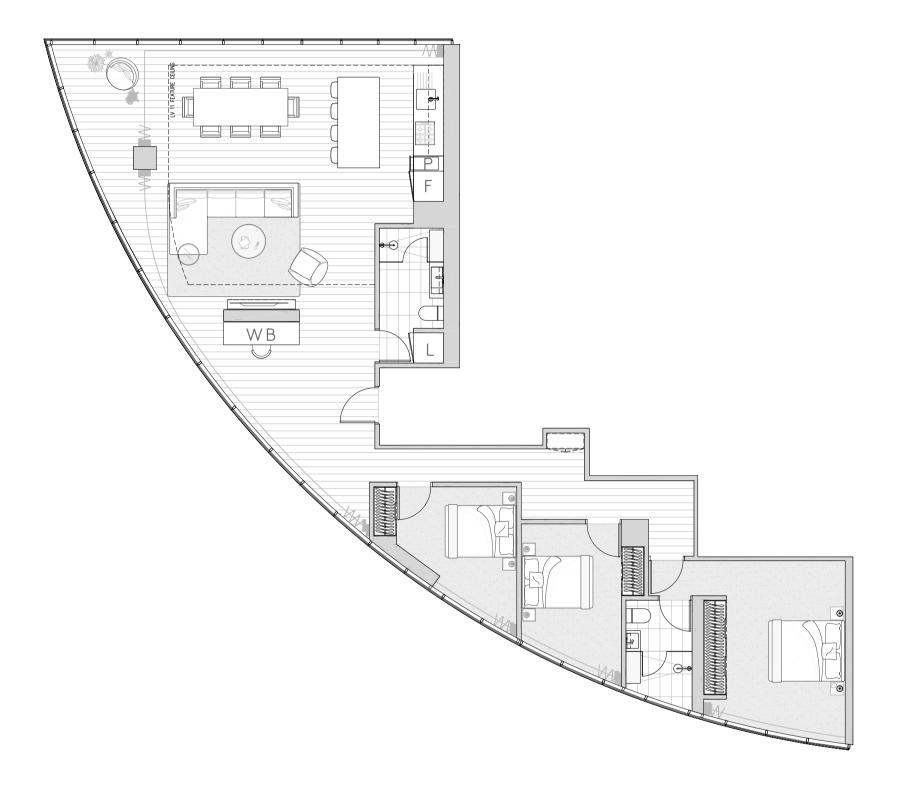

## TYPE D11

L - LAUNDRY F - FRIDGE P - PANTRY C- COAT CABINET WB - WORK BENCH (WITH CHARGING STATION)

All images, views, drawings and diagrams are indicative or artist impressions only and not shown to scale. Structure, services dimensions and areas are approximate and subject to change without notice. All areas calculation are based on the Property Council of Australia method of measurement and are estimates only. Prospective purchasers must rely on their own enquiries and should refer to the plans, terms and conditions contained in the Contract of Sale. Loose furniture, appliances, white goods, planters, pendant lights and floor lights are not included. Fittings, fixtures, finishes and extent of finishes may vary. Locations and sizes of operable windows & screens are indicative only and subject to change without notice.