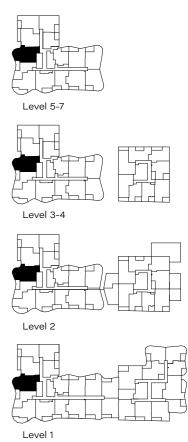

## SOUTHPOINT

HIGHETT

| 101B | 501B |
|------|------|
| 201B | 601B |
| 301B | 701B |
| 401B |      |

| BEDROOM  | 2 | INTERNAL |
|----------|---|----------|
| BATHROOM | 2 | EXTERNAL |
| STUDY    | 1 | TOTAL    |
| CARPARK  | 1 |          |