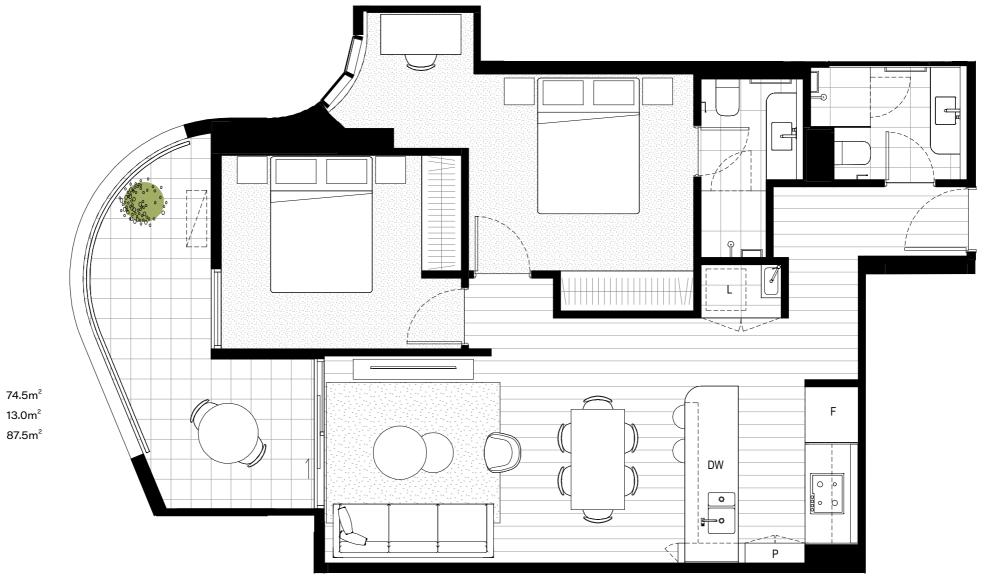

## SOUTHPOINT

HIGHETT

| 101B | 501B |
|------|------|
| 201B | 601B |
| 301B | 701B |
| 401B |      |

| BEDROOM  | 2 | INTERNAL |
|----------|---|----------|
| BATHROOM | 2 | EXTERNAL |
| STUDY    | 1 | TOTAL    |
| CARPARK  | 1 |          |

## A COMPLETE WAY OF LIVING

| F  | Refrigerator | Р | Pant  |
|----|--------------|---|-------|
| DW | Dishwasher   | С | Cupb  |
| L  | Laundry      | S | Store |

ntry oboard re