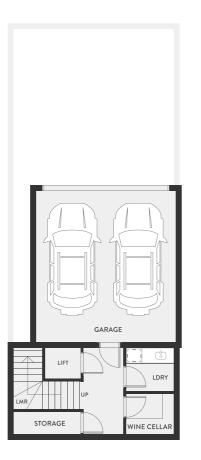

## RESIDENCE FOUR

| INTERNAL (SQM) | 173.7        |
|----------------|--------------|
| GARAGE         | 35.2         |
| TOTAL INTERNAL | 208.9        |
| EXTERNAL       | 25.7         |
| TOTAL AREA     | 234.6        |
|                |              |
| BEDROOMS       | 3            |
| BATH           | 2            |
| PDR            | 2            |
| CARS           | 2            |
|                |              |
| BTH            | BATHROOM     |
| ENS            | ENSUITE      |
| PDR            | POWDER ROOM  |
| WIR            | WALK IN ROBE |
| LDRY           | LAUNDRY      |
| DW             | DISHWASHER   |
| FR             | FRIDGE       |
|                |              |

## BASEMENT

GROUND FLOOR