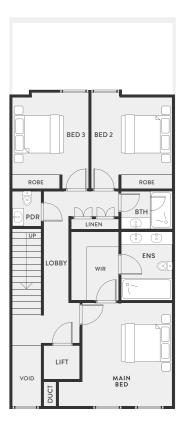

## RESIDENCE FOUR

| INTERNAL (SQM) | 173.7        |
|----------------|--------------|
| GARAGE         | 35.2         |
| TOTAL INTERNAL | 208.9        |
| EXTERNAL       | 25.7         |
| TOTAL AREA     | 234.6        |
|                |              |
| BEDROOMS       | 3            |
| BATH           | 2            |
| PDR            | 2            |
| CARS           | 2            |
|                |              |
| BTH            | BATHROOM     |
| ENS            | ENSUITE      |
| PDR            | POWDER ROOM  |
| WIR            | WALK IN ROBE |
| LDRY           | LAUNDRY      |
| DW             | DISHWASHER   |
| FR             | FRIDGE       |
|                |              |

## BASEMENT

GROUND FLOOR