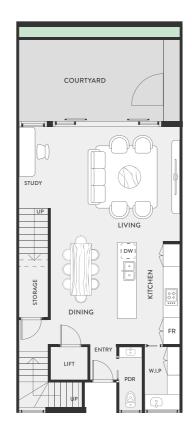

## RESIDENCE FOUR

| INTERNAL (SQM) | 173.7        |
|----------------|--------------|
| GARAGE         | 35.2         |
| TOTAL INTERNAL | 208.9        |
| EXTERNAL       | 25.7         |
| TOTAL AREA     | 234.6        |
|                |              |
| BEDROOMS       | 3            |
| BATH           | 2            |
| PDR            | 2            |
| CARS           | 2            |
|                |              |
| BTH            | BATHROOM     |
| ENS            | ENSUITE      |
| PDR            | POWDER ROOM  |
| WIR            | WALK IN ROBE |
| LDRY           | LAUNDRY      |
| DW             | DISHWASHER   |
| FR             | FRIDGE       |
|                |              |

## BASEMENT

GROUND FLOOR