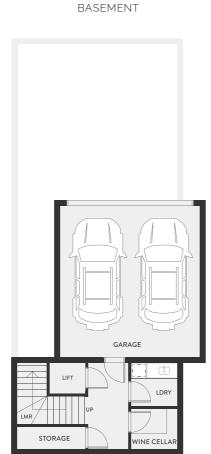

## RESIDENCE THREE

| INTERNAL (SQM) | 173.7        |
|----------------|--------------|
| GARAGE         | 35.2         |
| TOTAL INTERNAL | 208.9        |
| EXTERNAL       | 25.7         |
| TOTAL AREA     | 234.6        |
|                |              |
| BEDROOMS       | 3            |
| BATH           | 2            |
| PDR            | 2            |
| CARS           | 2            |
|                |              |
| BTH            | BATHROOM     |
| ENS            | ENSUITE      |
| PDR            | POWDER ROOM  |
| WIR            | WALK IN ROBE |
| LDRY           | LAUNDRY      |