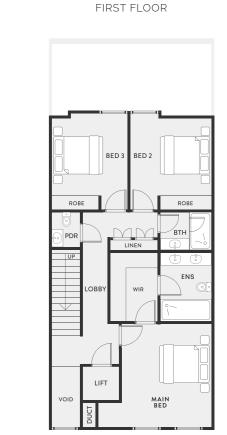

## RESIDENCE THREE

| INTERNAL (SQM) | 173.7        |
|----------------|--------------|
| GARAGE         | 35.2         |
| TOTAL INTERNAL | 208.9        |
| EXTERNAL       | 25.7         |
| TOTAL AREA     | 234.6        |
|                |              |
| BEDROOMS       | 3            |
| BATH           | 2            |
| PDR            | 2            |
| CARS           | 2            |
|                |              |
| BTH            | BATHROOM     |
| ENS            | ENSUITE      |
| PDR            | POWDER ROOM  |
| WIR            | WALK IN ROBE |
| LDRY           | LAUNDRY      |