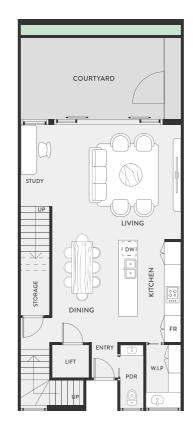

## RESIDENCE TWO

| INTERNAL (SQM) | 173.7        |
|----------------|--------------|
| GARAGE         | 35.2         |
| TOTAL INTERNAL | 208.9        |
| EXTERNAL       | 25.7         |
| TOTAL AREA     | 234.6        |
|                |              |
| BEDROOMS       | 3            |
| BATH           | 2            |
| PDR            | 2            |
| CARS           | 2            |
|                |              |
| BTH            | BATHROOM     |
| ENS            | ENSUITE      |
| PDR            | POWDER ROOM  |
| WIR            | WALK IN ROBE |
| LDRY           | LAUNDRY      |
| DW             | DISHWASHER   |
| FR             | FRIDGE       |
|                |              |

## BASEMENT

GROUND FLOOR