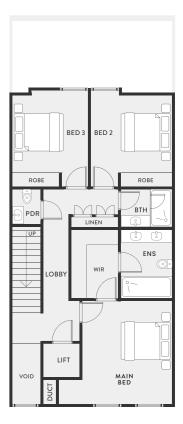

## RESIDENCE TWO

| INTERNAL (SQM) | 173.7        |
|----------------|--------------|
| GARAGE         | 35.2         |
| TOTAL INTERNAL | 208.9        |
| EXTERNAL       | 25.7         |
| TOTAL AREA     | 234.6        |
|                |              |
| BEDROOMS       | 3            |
| BATH           | 2            |
| PDR            | 2            |
| CARS           | 2            |
|                |              |
| BTH            | BATHROOM     |
| ENS            | ENSUITE      |
| PDR            | POWDER ROOM  |
| WIR            | WALK IN ROBE |
| LDRY           | LAUNDRY      |
| DW             | DISHWASHER   |
| FR             | FRIDGE       |
|                |              |