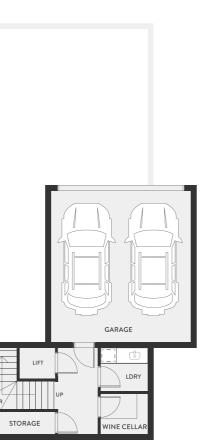

## RESIDENCE TWO

| INTERNAL (SQM) | 173.7        |
|----------------|--------------|
| GARAGE         | 35.2         |
| TOTAL INTERNAL | 208.9        |
| EXTERNAL       | 25.7         |
| TOTAL AREA     | 234.6        |
|                |              |
| BEDROOMS       | 3            |
| BATH           | 2            |
| PDR            | 2            |
| CARS           | 2            |
|                |              |
| BTH            | BATHROOM     |
| ENS            | ENSUITE      |
| PDR            | POWDER ROOM  |
| WIR            | WALK IN ROBE |
| LDRY           | LAUNDRY      |
| DW             | DISHWASHER   |
| FR             | FRIDGE       |
|                |              |

## BASEMENT

GROUND FLOOR