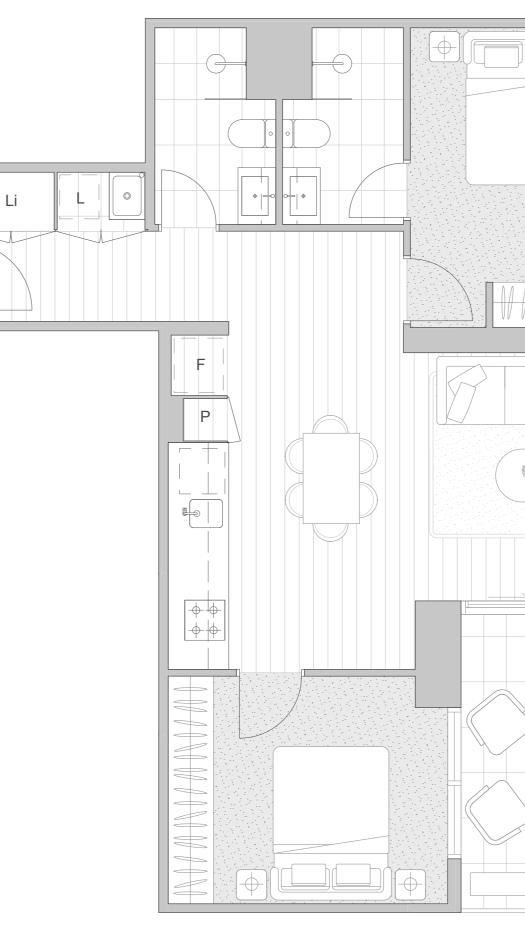

Note: The location of windows on this plan is indicative only. Please refer to the floor plate and the elevation to confirm details of the location of windows for this apartment.

## Apt. Numbers

501 - 2301

- 2 Bedroom
- 2 Bathroom

Total Area 82.2 sqm approx.

F: Refrigerator L: Laundry P: Pantry Li: Linen Cupboard Sh: Shelves