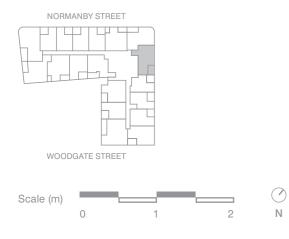

## Apt. Numbers

501 - 2301

- 2 Bedroom
- 2 Bathroom

Total Area 82.2 sqm approx.

F: Refrigerator L: Laundry P: Pantry Li: Linen Cupboard Sh: Shelves