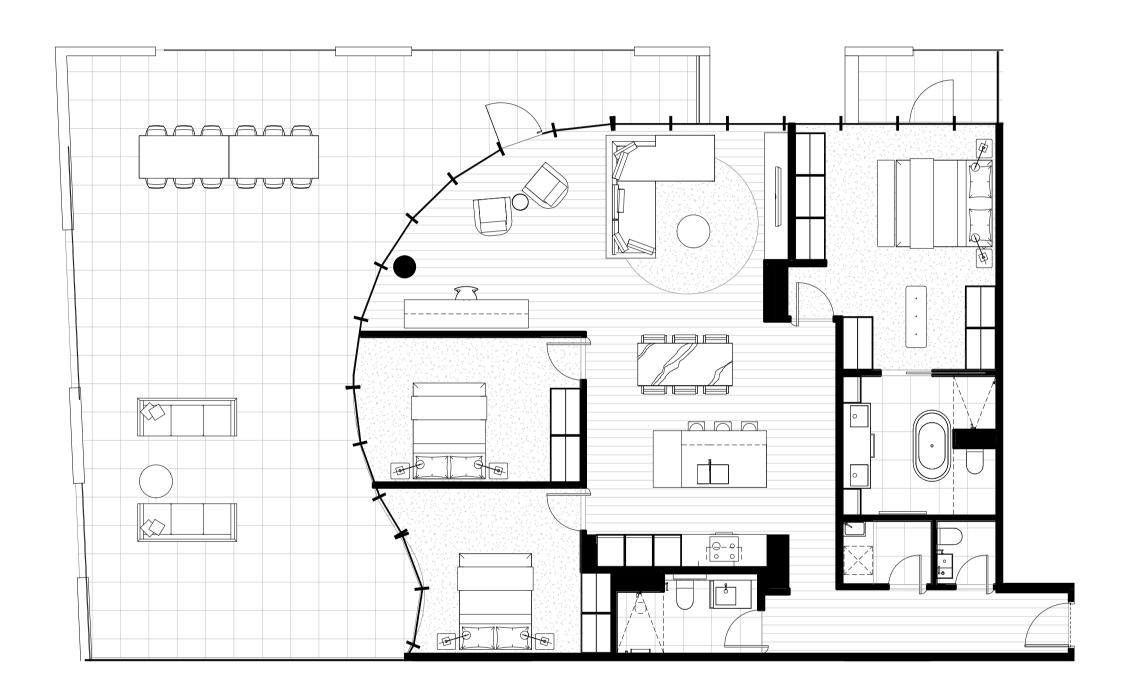

## **TYPE 2-13**

**Apartments** 2-504

3 Bedrooms

3 Bathrooms

2 Car Parks

Storage Cage

\*Subject to availability, an additional Car Park maybe separately purchased

\*\*Subject to availability, Wine Storeroom(s) maybe separately purchased

Total Internal External 253.5m² 147.5m² 106m²

WEST END

All information, images and illustrations are indicative or artist's impression only and are subject to change. Furniture and whitegoods are not included in the advertised price. Any areas shown are estimates only, based on information presently available, and may vary. West End Landco Pty Ltd (acn: 600 557 597), West End Devco Pty Ltd (acn: 604 525 206) and its related companies and their employees and agents do not warrant the accuracy or completeness of the information, images or illustrations and do not accept any liability for any errors or discrepancies. Interested parties must not rely on this material but are advised to make their own assessment and independently verify the information.