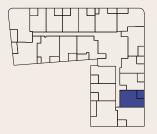

## Apartment Type 01F-2

617, 717, 817, 917, 1017, 1117, 1217, 1317, 1417, 1517, 1617, 1716, 1815, 1914, 2013, 2113, 2211, 2408

# 1 Bed. 1 Bath. 1 Study.

## Floorplate

#### Normanby Road



# Woodgate Street



# Dimensions

| Internal m <sup>2</sup> 5 | 5.7 |
|---------------------------|-----|
| External m <sup>2</sup>   | 9.8 |
| Total m²6                 | 5.5 |

## Legend

F Refrigerator L Laundry SH Shelf LI Linen Cupboard P Pantry

Disclaimer: These plans are for presentation purposes and are to be used as a guide only. These plans were completed prior to the completion of final design, engineering and construction of the building, therefore design, engineering, dimensions, areas, fittings, finishes, window placement, column size and placement and specifications are subject to change without notice in accordance with the provisions of the Contract of Sale. Unless expressly included in the specifications in the Contract of Sale, all furniture and whitegoods are not in