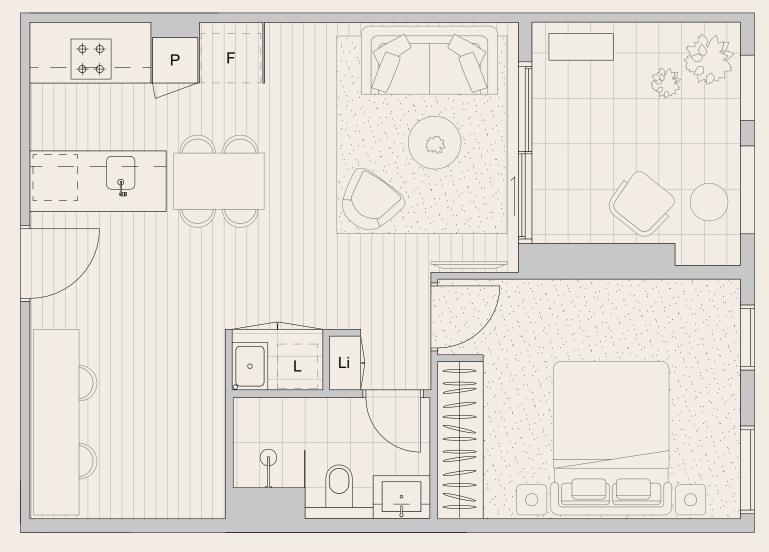

## Apartment Type 01F-2

617, 717, 817, 917, 1017, 1117, 1217, 1317, 1417, 1517, 1617, 1716, 1815, 1914, 2013, 2113, 2211, 2408

# 1 Bed. 1 Bath. 1 Study.

# Dimensions

| Internal m <sup>2</sup> 5 | 5.7 |
|---------------------------|-----|
| External m <sup>2</sup>   | 9.8 |
| Total m²6                 | 5.5 |

## Legend

F Refrigerator L Laundry SH Shelf LI Linen Cupboard P Pantry

Disclaimer: These plans are for presentation purposes and are to be used as a guide only. These plans were completed prior to the completion of final design, engineering and construction of the building, therefore design, engineering, dimensions, areas, fittings, finishes, window placement, column size and placement and specifications are subject to change without notice in accordance with the provisions of the Contract of Sale. Unless expressly included in the specifications in the Contract of Sale, all furniture and whitegoods are not included. All calculations are based on Property Council of Australia Residential Method of Measurement guidelines and are an estimate only. Any dimensions or areas may differ from surveyed areas due to different methods of measurement. Location of condenser units may change. Purchasers should check the building plans and specifications included in the Contract of Sale carefully before signing the Contract of Sale.