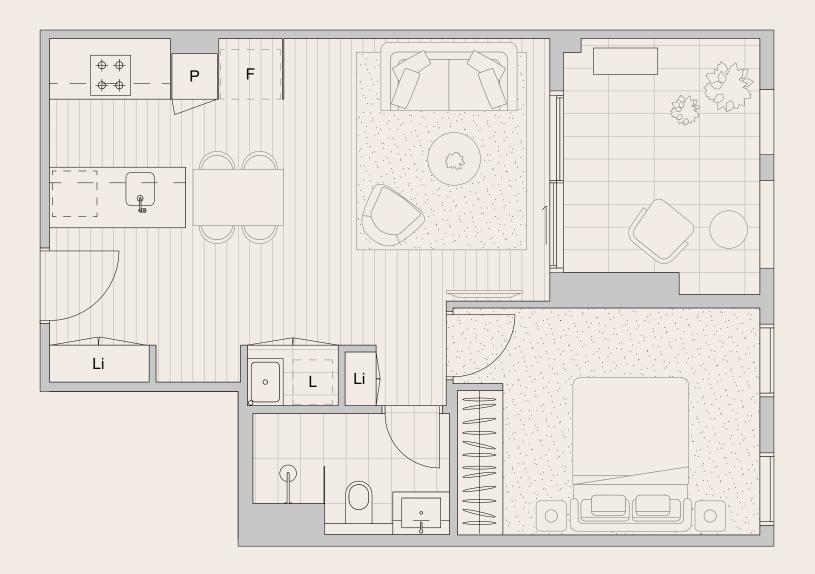

### Apartment Type 01H

618, 718, 818, 918, 1018, 1118, 1218, 1318, 1418, 1518 1618, 1717, 1816, 1915, 2014, 2114, 2212, 2312, 2409

## 1 Bed. 1 Bath.

## Dimensions

| Internal m <sup>2</sup> | 50.4 |
|-------------------------|------|
| External m <sup>2</sup> | 9.8  |
| Total m <sup>2</sup>    | 60.2 |

# Legend

F Refrigerator L Laundry SH Shelf LI Linen Cupboard P Pantry

Disclaimer: These plans are for presentation purposes and are to be used as a guide only. These plans were completed prior to the completion of final design, engineering and construction of the building, therefore design, engineering, dimensions, areas, fittings, finishes, window placement, column size and placement and specifications are subject to change without notice in accordance with the provisions of the Contract of Sale. Unless expressly included in the specifications in the Contract of Sale, all furniture and whitegoods are not included. All calculations are based on Property Council of Australia Residential Method of Measurement guidelines and are an estimate only. Any dimensions or areas may differ from surveyed areas due to different methods of measurement. Location of condenser units may change. Purchasers should check the building plans and specifications included in the Contract of Sale carefully before signing the Contract of Sale.