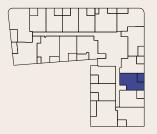

### Apartment Type 01H

618, 718, 818, 918, 1018, 1118, 1218, 1318, 1418, 1518 1618, 1717, 1816, 1915, 2014, 2114, 2212, 2312, 2409

## 1 Bed. 1 Bath.

#### Floorplate

#### Normanby Road



# Woodgate Street



## Dimensions

| Internal m <sup>2</sup> | 50.4 |
|-------------------------|------|
| External m <sup>2</sup> | 9.8  |
| Total m <sup>2</sup>    | 60.2 |

# Legend

F Refrigerator L Laundry SH Shelf LI Linen Cupboard P Pantry

Disclaimer: These plans are for presentation purposes and are to be used as a guide only. These plans were completed prior to the completion of final design, engineering and construction of the building, therefore design, engineering, dimensions, areas, fittings, finishes, window placement, column size and placement and specifications are subject to change without notice in accordance with the provisions of the Contract of Sale. Unless expressly included in the specifications in the Contract of Sale, all furniture and whitegoods are not includ