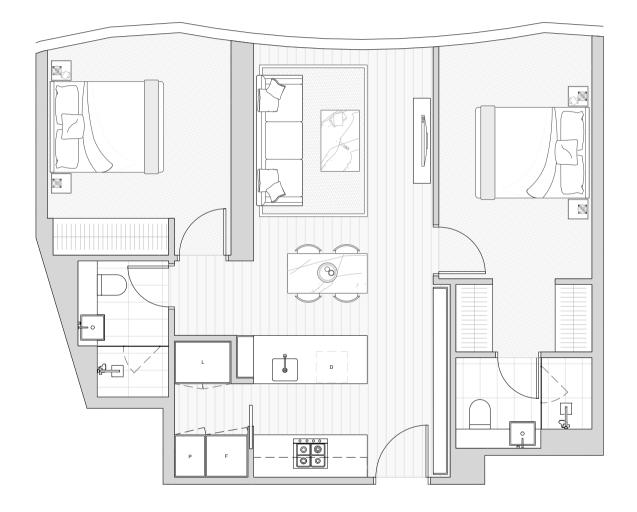

## Apt. Type. C3, C3\*

## LEVEL 42

## Apartments: 03 & 08

2 Bedrooms2 Bathrooms

Internal Area: 74m²
\*Mirrored apartment

## LEGEND

P. PANTRY

D. DISHWASHER

L. LAUNDRY

F. REFRIGERATOR ALCOVE

All images, views and diagrams are indicative or artists' impressions only. Dimensions, areas, fittings, specifications, tiling, paving and floor finishes, landscape and paved areas are indicative and subject to change without notice. Furniture and whitegoods are not included in the price. Estimated floor area is measured to the outside face of all external enclosing walls and to the external face of all corridor walls and to the centreline of all shared walls. All area calculations are based on the Property Council of Australia method of measurement guidelines. Purchasers should check the plans and specifications included in the terms of the contract of sale carefully prior to signing the contract.