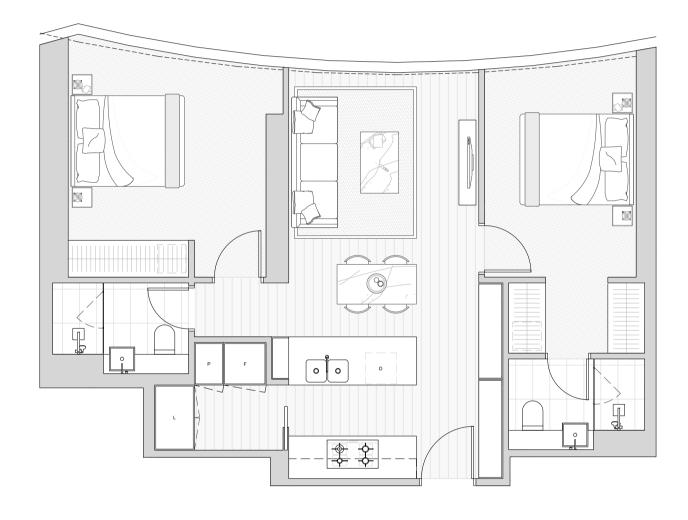

Apt. Type. C4, C4\*

LEVEL 51-64

## Apartments:

 $\bigcirc$ 

| L51      | 02 & 05 |
|----------|---------|
| L52 – 64 | 02 & 07 |

LEGEND

P. PANTRY

L. LAUNDRY

D. DISHWASHER

F. INTEGRATED

FRIDGE/FREEZER

2 Bedrooms

2 Bathrooms

Internal Area: 73m<sup>2</sup> – 76m<sup>2</sup> \*Mirrored apartment

## 0 .2 .5 1 2M

All images, views and diagrams are indicative or artists' impressions only. Dimensions, areas, fittings, specifications, tiling, paving and floor finishes, landscape and paved areas are indicative and subject to change without notice. Furniture and whitegoods are not included in the price. Estimated floor area is measured to the outside face of all external enclosing walls and to the external face of all corridor walls and to the centreline of all shared walls. All area calculations are based on the Property Council of Australia method of measurement guidelines. Purchasers should check the plans and specifications included in the terms of the contract of sale carefully prior to signing the contract.

\*Façade configuration varies from level to level so refer to the contract of sale plans for configuration of façade for level chosen.