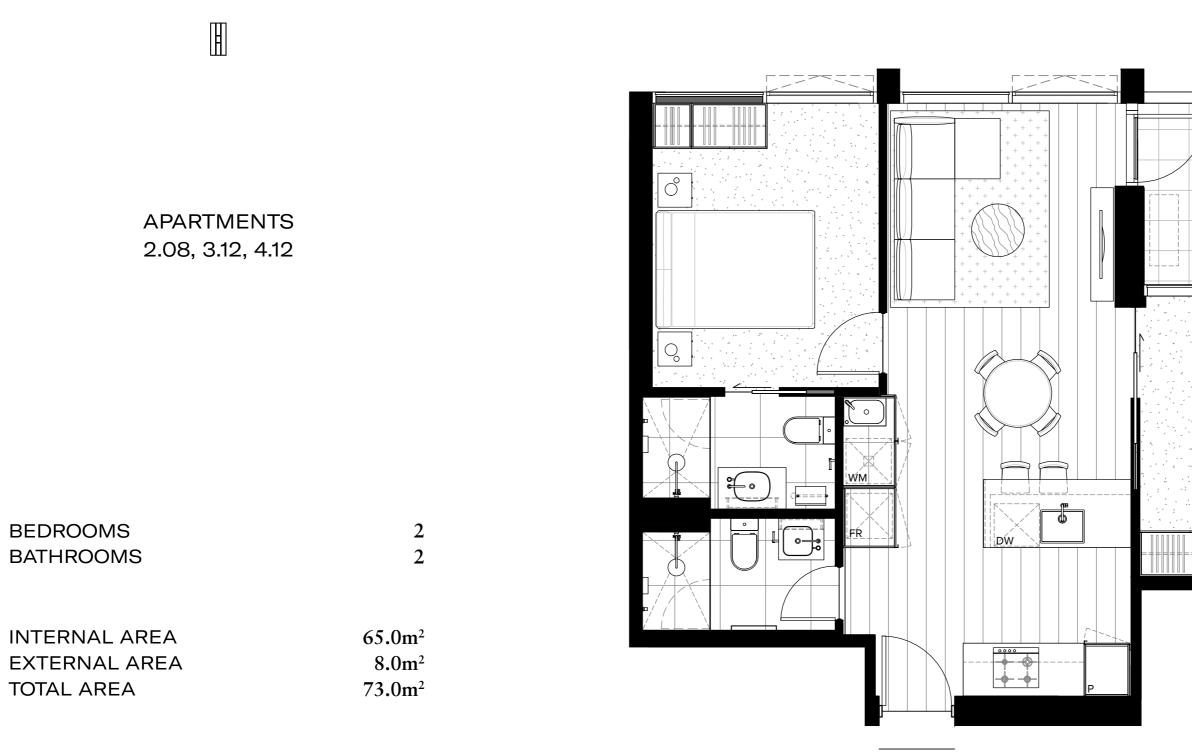

## DOMAIN HOUSE

MELBOURNE

DISCLAIMER

Drawing is not to scale. These plans are intended as a guide only. The dimensions and areas are approximate only and may not accurately represent the actual dimensions and areas of the apartments or the spaces within them and are subject to change without prior notice. In addition, location of utilities may vary during construction and fittings and fixtures on these plans are for illustration purposes only. The areas are generally measured in accordance with the Property Council of Australia method of measurement. Prospective purchasers must rely on their own enquiries and should refer to the Contract of Sale and its schedules for the specification, fixtures, fittings and appliances to be included in the purchaser price of the apartment.