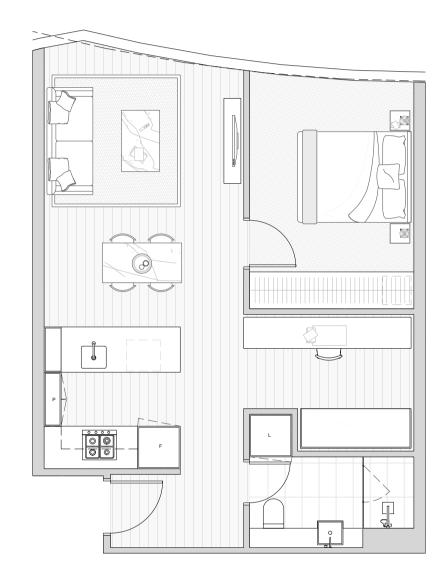

## Apt. Type. A15.1, A15.1\*

## **LEVEL 52 - 64**

## Apartments: 04 & 05

1 Bedroom 1 Study 1 Bathroom

Internal Area: 57m² – 58m² \*Mirrored apartment

## LEGEND

P. PANTRY

F. INTEGRATED

FRIDGE/FREEZER

All images, views and diagrams are indicative or artists' impressions only. Dimensions, areas, fittings, specifications, tiling, paving and floor finishes, landscape and paved areas are indicative and subject to change without notice. Furniture and whitegoods are not included in the price. Estimated floor area is measured to the outside face of all external enclosing walls and to the external face of all corridor walls and to the centreline of all shared walls. All area calculations are based on the Property Council of Australia method of measurement guidelines. Purchasers should check the plans and specifications included in the terms of the contract of sale carefully prior to signing the contract.