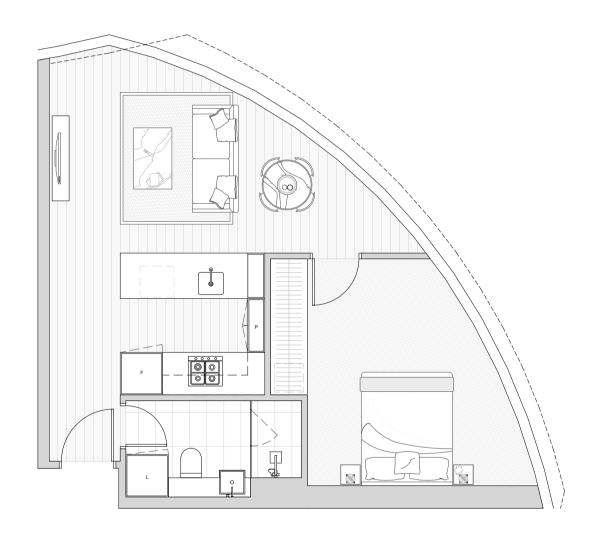

## Apt. Type. A13.2, A13.2\*

## LEVEL 51 - 64

Apartments:

L51 03 & 04 L52 - 64 03 & 06

1 Bedroom

1 Bathroom

Internal Area: 53m² – 56m²
\*Mirrored apartment

LEGEND

P. PANTRY

L. LAUNDRY

F. INTEGRATED FRIDGE/FREEZER

0 .2 .5 1 2M

All images, views and diagrams are indicative or artists' impressions only. Dimensions, areas, fittings, specifications, tiling, paving and floor finishes, landscape and paved areas are indicative and subject to change without notice. Furniture and whitegoods are not included in the price. Estimated floor area is measured to the outside face of all external enclosing walls and to the external face of all corridor walls and to the centreline of all shared walls. All area calculations are based on the Property Council of Australia method of measurement guidelines. Purchasers should check the plans and specifications included in the terms of the contract of sale carefully prior to signing the contract.