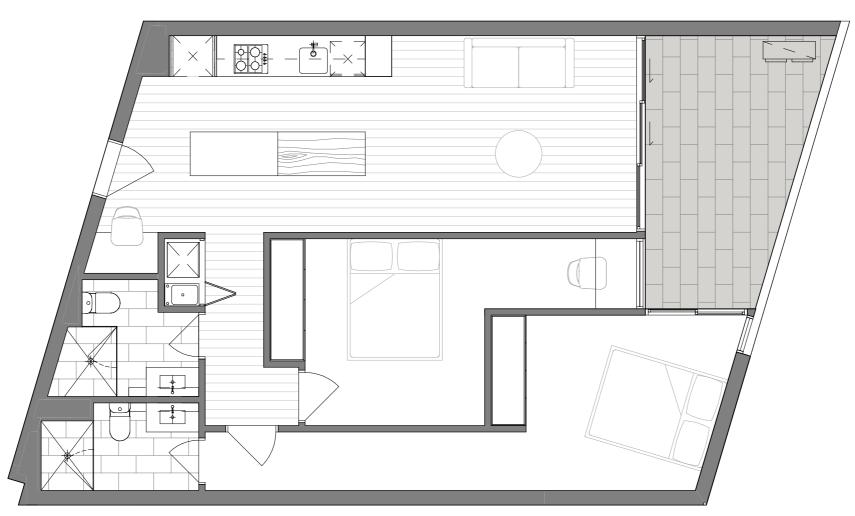

## APARTMENT

## 111

## 2 🚘 2 🖵 1 🚍

| Internal Area (m2) | 85.6 |
|--------------------|------|
| Balcony Area (m2)  | 13.0 |
| Total Area (m2)    | 98.6 |

0 1m

This plan and any areas shown are subject to the terms of the contract of sale and are subject to amendment and dimensional change. All dimensiona are approximate, areas indicated are determined in accordance with the property council of Australia method of measurement guidelines for measuring floor space in residential premises. Fittings, finishes, fixtures and specifications are also subject to change without notice.